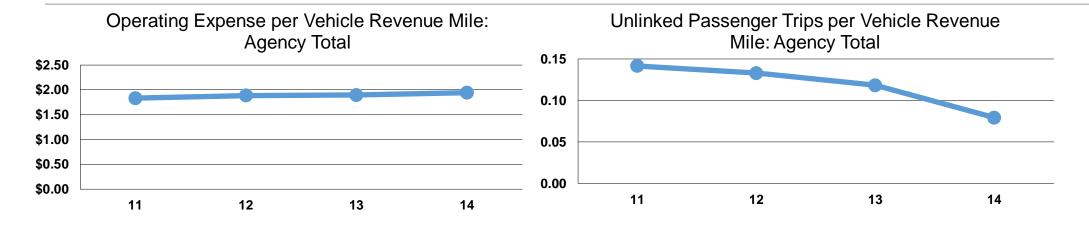

**Service Effectiveness** 

#### **Service Efficiency**

|                 |                        |                        |                 | Operating Expenses | Unlinked Trips per | Unlinked Trips per |
|-----------------|------------------------|------------------------|-----------------|--------------------|--------------------|--------------------|
|                 | Operating Expenses per | Operating Expenses per |                 | per Unlinked       | Vehicle Revenue    | Vehicle Revenue    |
| Mode            | Vehicle Revenue Mile   | Vehicle Revenue Hour   | Mode            | Passenger Trip     | Mile               | Hour               |
| Demand Response | \$1.94                 | \$66.29                | Demand Response | \$24.46            | 0.1                | 2.7                |
| Total           | \$1.94                 | \$66.29                | Total           | \$24.46            | 0.1                | 2.7                |