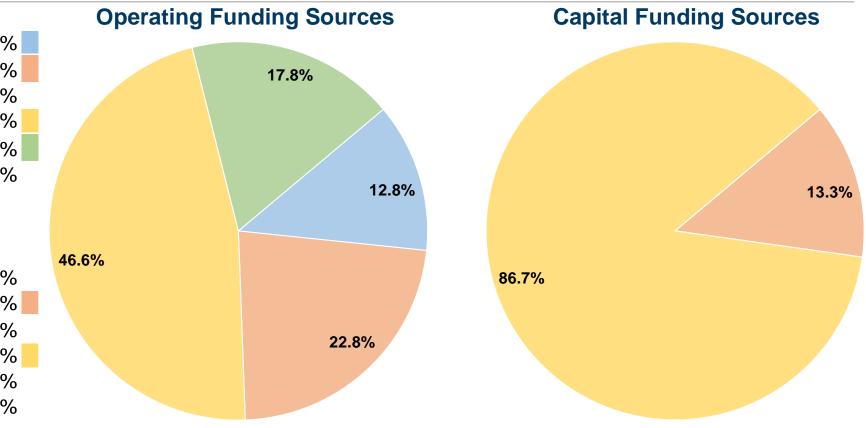

#### **Summary of Operating Expenses (OE)**

\$376,966 Total Operating Expenses

#### **Financial Information**

| Oddices of dapital I alias Expellaca |           |        |  |  |  |  |
|--------------------------------------|-----------|--------|--|--|--|--|
| Fare Revenues                        | \$0       | 0.0%   |  |  |  |  |
| Local Funds                          | \$20,016  | 13.3%  |  |  |  |  |
| State Funds                          | \$0       | 0.0%   |  |  |  |  |
| Federal Assistance                   | \$130,102 | 86.7%  |  |  |  |  |
| Other Funds                          | \$0       | 0.0%   |  |  |  |  |
| Total Capital Funds Expended         | \$150,118 | 100.0% |  |  |  |  |