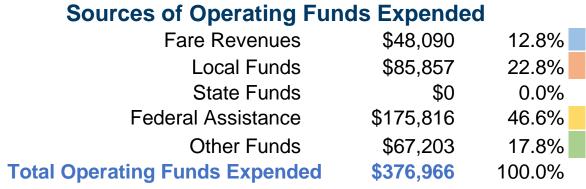

#### **Summary of Operating Expenses (OE)**

\$376,966 Total Operating Expenses

#### **Financial Information**

| Oddices of dapital I alias Expellaca |           |        |  |  |  |  |
|--------------------------------------|-----------|--------|--|--|--|--|
| Fare Revenues                        | \$0       | 0.0%   |  |  |  |  |
| Local Funds                          | \$20,016  | 13.3%  |  |  |  |  |
| State Funds                          | \$0       | 0.0%   |  |  |  |  |
| Federal Assistance                   | \$130,102 | 86.7%  |  |  |  |  |
| Other Funds                          | \$0       | 0.0%   |  |  |  |  |
| Total Capital Funds Expended         | \$150,118 | 100.0% |  |  |  |  |