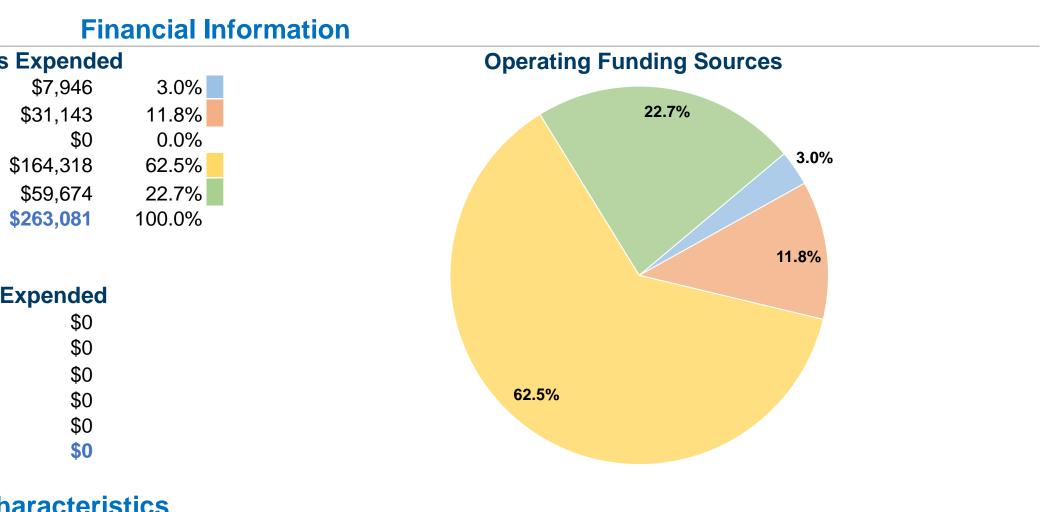

| <b>General Information</b>         |                         | Fit         |
|------------------------------------|-------------------------|-------------|
|                                    | Sources of Operating Fu | nds Expende |
|                                    | Fare Revenues           | \$7,946     |
| Service Consumption                | Local Funds             | \$31,143    |
| 12,421 Annual Unlinked Trips (UPT) | State Funds             | \$0         |
|                                    | Federal Assistance      | \$164,318   |

### Sources of Capital Funds Expended

Other Funds

**Total Operating Funds Expended** 

| Fare Revenues                | \$0 |
|------------------------------|-----|
| Local Funds                  | \$0 |
| State Funds                  | \$0 |
| Federal Assistance           | \$0 |
| Other Funds                  | \$0 |
| Total Capital Funds Expended | \$0 |
|                              |     |