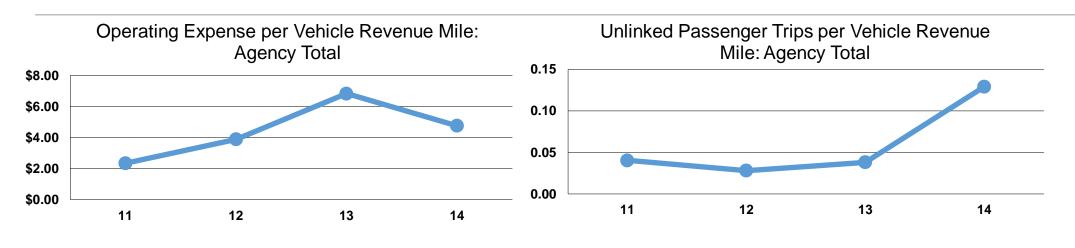

### **Service Efficiency**

| Mode            | Operating Expenses per<br>Vehicle Revenue Mile | Operating Expenses per<br>Vehicle Revenue Hour |
|-----------------|------------------------------------------------|------------------------------------------------|
| Demand Response | \$4.76                                         | \$91.99                                        |
| Total           | <b>\$4.76</b>                                  | <b>\$91.99</b>                                 |

|                 | Service Effectiveness                                |                                               |                                               |
|-----------------|------------------------------------------------------|-----------------------------------------------|-----------------------------------------------|
| Mode            | Operating Expenses<br>per Unlinked<br>Passenger Trip | Unlinked Trips per<br>Vehicle Revenue<br>Mile | Unlinked Trips per<br>Vehicle Revenue<br>Hour |
|                 | • •                                                  |                                               |                                               |
| Demand Response | \$21.18                                              | 0.2                                           | 4.3                                           |
| Total           | \$21.18                                              | 0.2                                           | 4.3                                           |