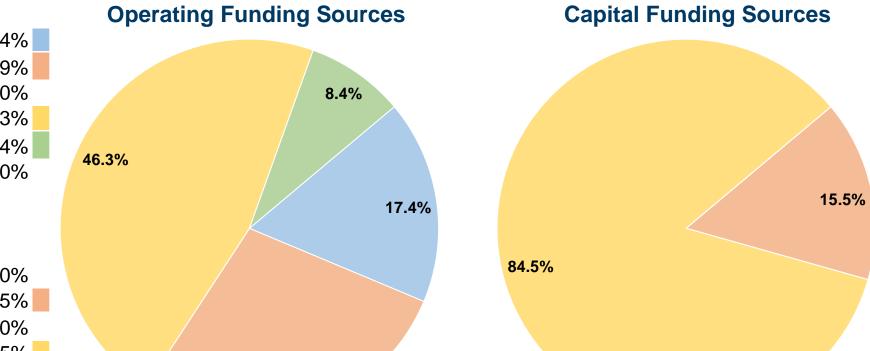

#### **Sources of Capital Funds Expended**

| Courses of Capital Larias    |           |        |
|------------------------------|-----------|--------|
| Fare Revenues                | \$0       | 0.0%   |
| Local Funds                  | \$18,083  | 15.5%  |
| State Funds                  | \$0       | 0.0%   |
| Federal Assistance           | \$98,629  | 84.5%  |
| Other Funds                  | \$0       | 0.0%   |
| Total Capital Funds Expended | \$116,712 | 100.0% |
|                              |           |        |

27.9%

(334) 353-6417