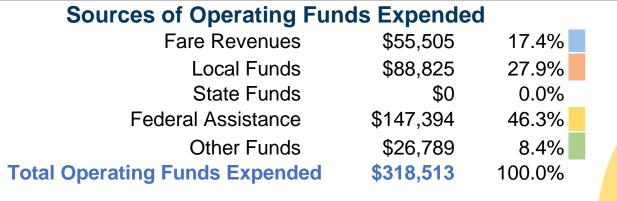

## **Summary of Operating Expenses (OE)**

\$318,513 Total Operating Expenses

27.9%

(334) 353-6417