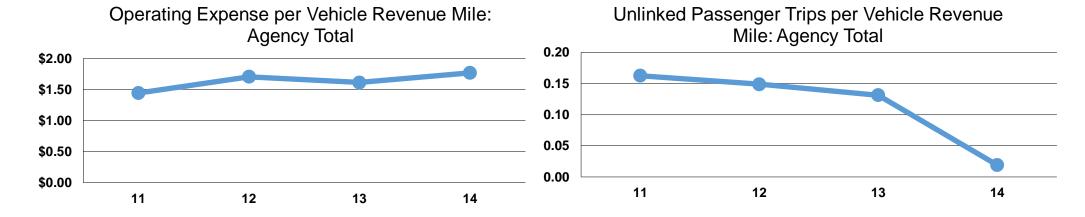

## **Service Efficiency**

|                 | Operating Expenses per | Operating Expenses per |  |
|-----------------|------------------------|------------------------|--|
| Mode            | Vehicle Revenue Mile   | Vehicle Revenue Hour   |  |
| Demand Response | \$1.77                 | \$35.10                |  |
| Total           | \$1.77                 | \$35.10                |  |

## **Service Effectiveness**

|                 | Operating Expenses per Unlinked | Unlinked Trips per<br>Vehicle Revenue | Unlinked Trips per<br>Vehicle Revenue |
|-----------------|---------------------------------|---------------------------------------|---------------------------------------|
| Mode            | Passenger Trip                  | Mile                                  | Hour                                  |
| Demand Response | \$13.59                         | 0.1                                   | 2.6                                   |
| Total           | \$13.59                         | 0.1                                   | 2.6                                   |