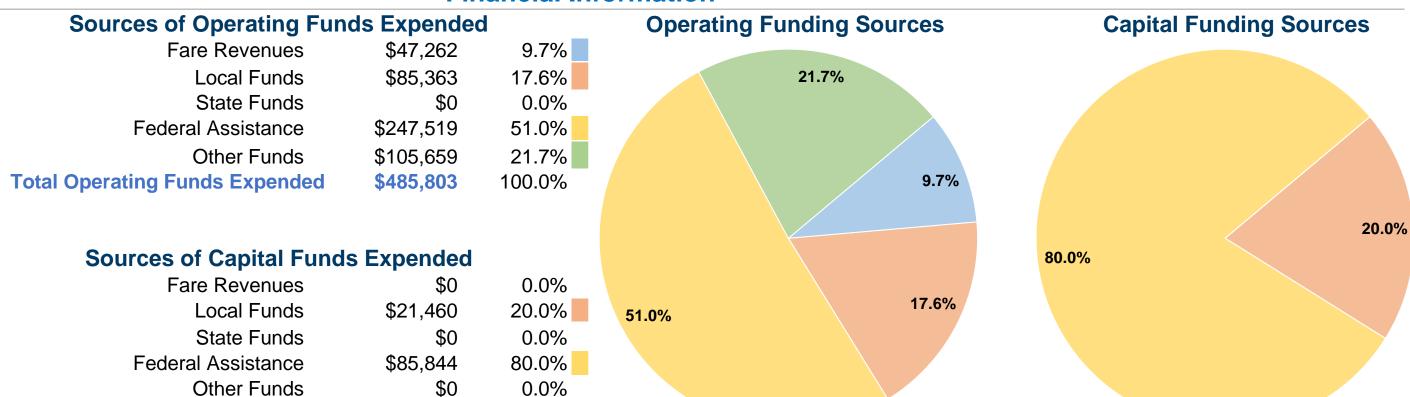

## **Summary of Operating Expenses (OE)**

\$485,803 Total Operating Expenses

### **Financial Information**

100.0%

#### **Modal Characteristics**

\$107,304

**Total Capital Funds Expended** 