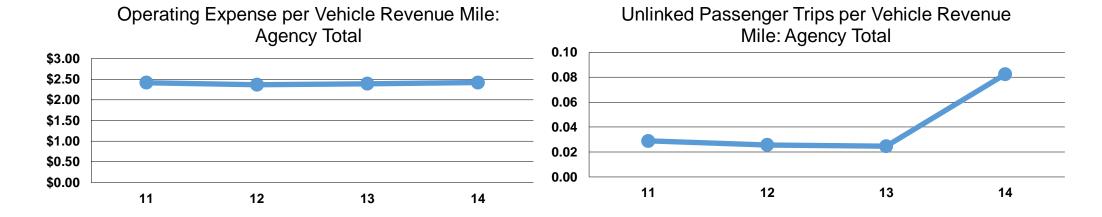

#### **Service Efficiency**

Mode Vehicle Revenue Mile Vehicle Revenue Hour

Demand Response \$2.42 \$50.27

Total \$2.42 \$50.27

#### Service Effectiveness

|                 | Operating Expenses per Unlinked | Unlinked Trips per<br>Vehicle Revenue | Unlinked Trips per<br>Vehicle Revenue |  |
|-----------------|---------------------------------|---------------------------------------|---------------------------------------|--|
| Mode            | Passenger Trip                  | Mile                                  | Hour                                  |  |
| Demand Response | \$15.34                         | 0.2                                   | 3.3                                   |  |
| Total           | \$15.34                         | 0.2                                   | 3.3                                   |  |