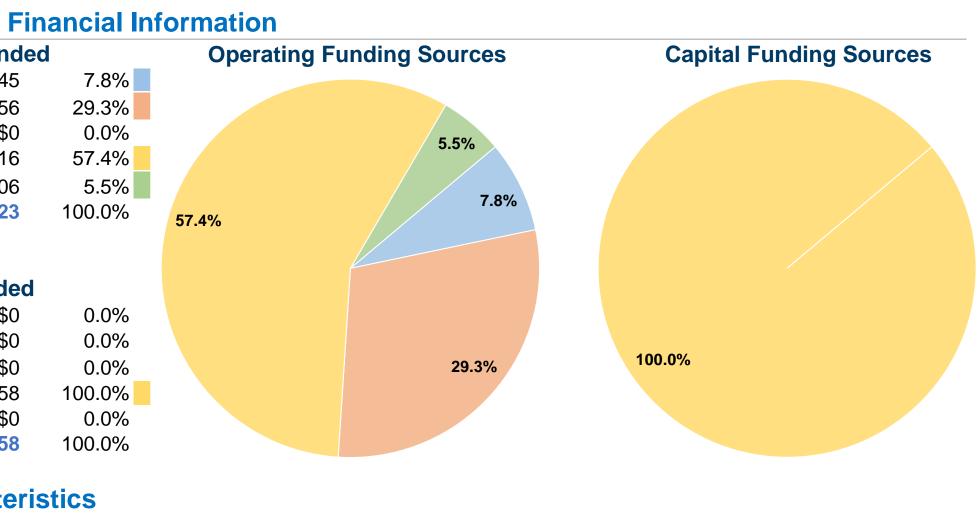

### **Database Information**

**NTDID:** 4R01-41089 Reporter Type: Rural General Public Transit

| Sources of | Operating | Funds | Expen |
|------------|-----------|-------|-------|
|------------|-----------|-------|-------|

| Fare Revenues                  | \$14,045  |
|--------------------------------|-----------|
| Local Funds                    | \$52,556  |
| State Funds                    | \$0       |
| Federal Assistance             | \$102,916 |
| Other Funds                    | \$9,806   |
| Total Operating Funds Expended | \$179,323 |

### **Sources of Capital Funds Expended**

| Fare Revenues                | \$0     |
|------------------------------|---------|
| Local Funds                  | \$0     |
| State Funds                  | \$0     |
| Federal Assistance           | \$5,658 |
| Other Funds                  | \$0     |
| Total Capital Funds Expended | \$5,658 |