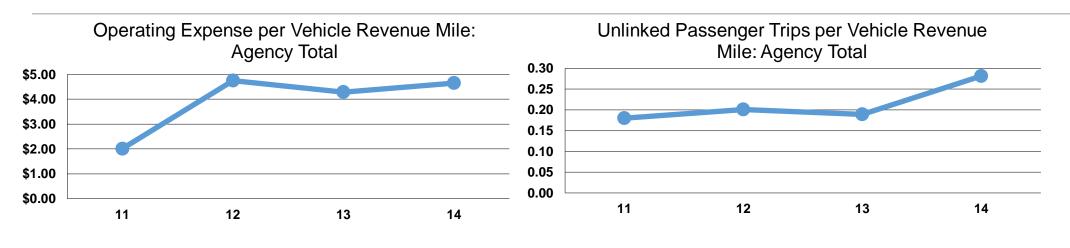

## **Service Efficiency**

| Mode            | Operating Expenses per<br>Vehicle Revenue Mile | Operating Expenses per<br>Vehicle Revenue Hour |
|-----------------|------------------------------------------------|------------------------------------------------|
| Demand Response | \$4.66                                         | \$62.66                                        |
| Total           | <b>\$4.66</b>                                  | <b>\$62.66</b>                                 |

|                 | Service Effectiveness              |                                               |                                       |
|-----------------|------------------------------------|-----------------------------------------------|---------------------------------------|
| Mada            | Operating Expenses<br>per Unlinked | Unlinked Trips per<br>Vehicle Revenue<br>Mile | Unlinked Trips per<br>Vehicle Revenue |
| Mode            | Passenger Trip                     | wille                                         | Hour                                  |
| Demand Response | \$16.53                            | 0.3                                           | 3.8                                   |
| Total           | \$16.53                            | 0.3                                           | 3.8                                   |