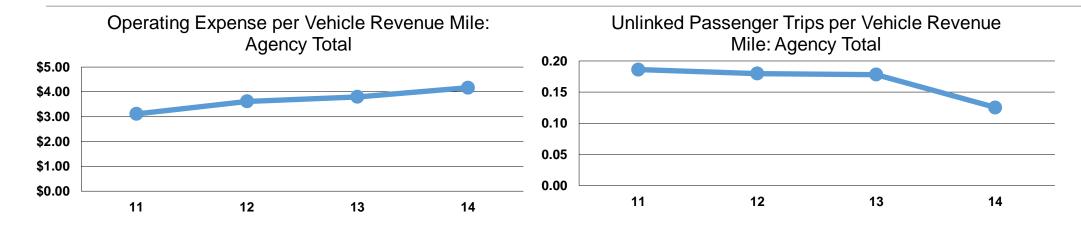

#### **Performance Measures**

# **Service Efficiency**

|                 |                        |                        |                 | Operating Expenses | Unlinked Trips per | Unlinked Trips per |
|-----------------|------------------------|------------------------|-----------------|--------------------|--------------------|--------------------|
|                 | Operating Expenses per | Operating Expenses per |                 | per Unlinked       | Vehicle Revenue    | Vehicle Revenue    |
| Mode            | Vehicle Revenue Mile   | Vehicle Revenue Hour   | Mode            | Passenger Trip     | Mile               | Hour               |
| Demand Response | \$4.17                 | \$26.67                | Demand Response | \$21.32            | 0.2                | 1.3                |
| Total           | \$4.17                 | \$26.67                | Total           | \$21.32            | 0.2                | 1.3                |