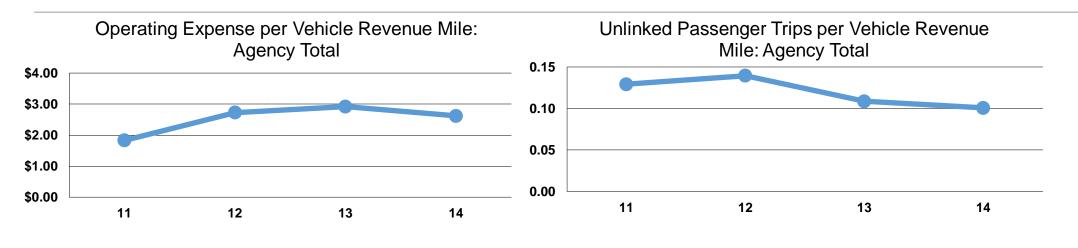

| Mode            | Operating Expenses per<br>Vehicle Revenue Mile | Operating Expenses per<br>Vehicle Revenue Hour |
|-----------------|------------------------------------------------|------------------------------------------------|
| Demand Response | \$2.62                                         | \$30.88                                        |
| Total           | <b>\$2.62</b>                                  | <b>\$30.88</b>                                 |

|                 | Operating Expenses<br>per Unlinked | Unlinked Trips per<br>Vehicle Revenue | Unlinked Trips per<br>Vehicle Revenue |
|-----------------|------------------------------------|---------------------------------------|---------------------------------------|
| Mode            | Passenger Trip                     | Mile                                  | Hour                                  |
| Demand Response | \$16.30                            | 0.2                                   | 1.9                                   |
| Total           | \$16.30                            | 0.2                                   | 1.9                                   |