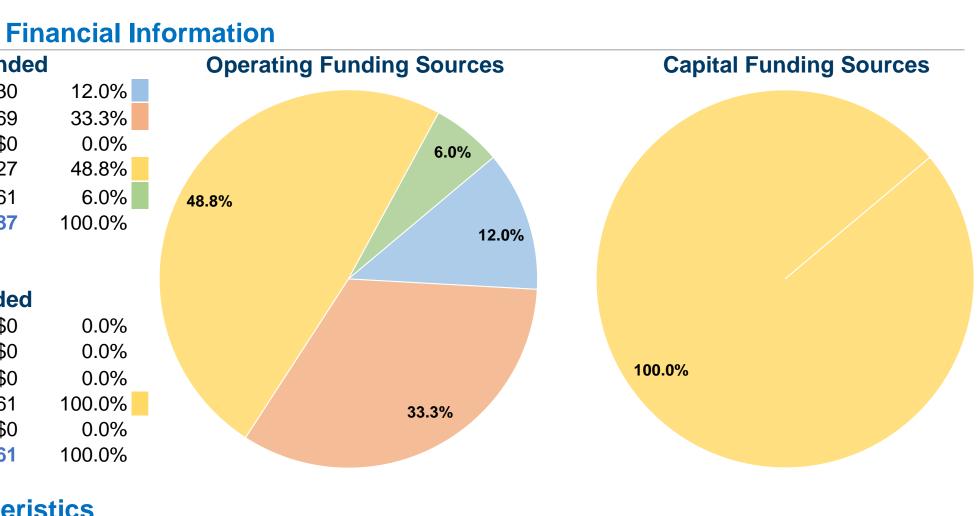

### **Sources of Operating Funds Expended** Fare Revenues \$50,130 Local Funds \$139,169 \$0 State Funds Federal Assistance \$203,927 Other Funds \$24,961 **Total Operating Funds Expended** \$418,187

## **Sources of Capital Funds Expended**

| Fare Revenues                | \$0      |
|------------------------------|----------|
| Local Funds                  | \$0      |
| State Funds                  | \$0      |
| Federal Assistance           | \$54,361 |
| Other Funds                  | \$0      |
| Total Capital Funds Expended | \$54,361 |