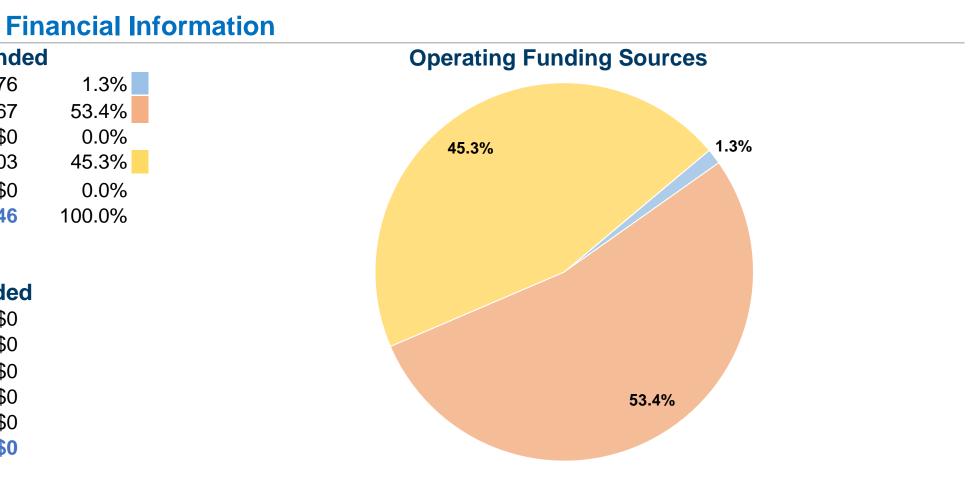

## Walker County Commission

2014 Annual Agency Profile

| <b>General Information</b>                                                            |                                       | F         |
|---------------------------------------------------------------------------------------|---------------------------------------|-----------|
|                                                                                       | Sources of Operating Fun              | ds Expend |
|                                                                                       | Fare Revenues                         | \$2,276   |
| Service Consumption                                                                   | Local Funds                           | \$92,167  |
| 4,894 Annual Unlinked Trips (UPT)                                                     | State Funds                           | \$0       |
|                                                                                       | Federal Assistance                    | \$78,303  |
| Service Supplied                                                                      | Other Funds                           | \$0       |
| 59,836 Annual Vehicle Revenue Miles (VRM)<br>3,764 Annual Vehicle Revenue Hours (VRH) | <b>Total Operating Funds Expended</b> | \$172,746 |
| Summary of Operating Expenses (OE)                                                    | Sources of Capital Funds              | s Expende |
| \$172,746 Total Operating Expenses                                                    | Fare Revenues                         | - \$0     |
|                                                                                       | Local Funds                           | \$0       |
| Database Information                                                                  | State Funds                           | \$0       |
| NTDID: 4R01-41173                                                                     | Federal Assistance                    | \$0       |
| Reporter Type: Rural General Public Transit                                           | Other Funds                           | \$0       |
|                                                                                       | Total Capital Funds Expended          | \$0       |