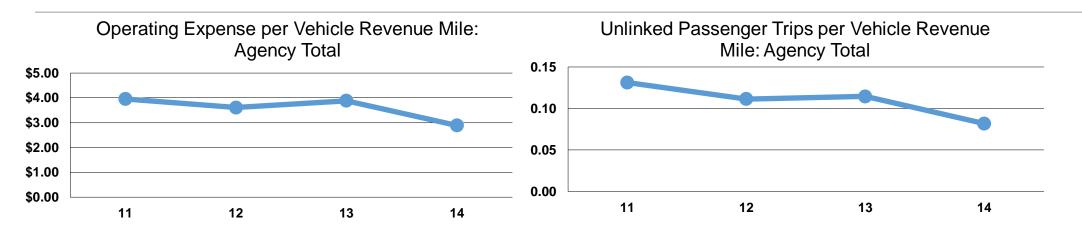

## **Service Efficiency**

| Mode            | Operating Expenses per<br>Vehicle Revenue Mile | Operating Expenses per<br>Vehicle Revenue Hour |  |
|-----------------|------------------------------------------------|------------------------------------------------|--|
| Demand Response | \$2.89                                         | \$45.89                                        |  |
| Total           | \$2.89                                         | \$45.89                                        |  |

|                 | Service Effectiveness                                |                                               |                                               |
|-----------------|------------------------------------------------------|-----------------------------------------------|-----------------------------------------------|
| Mode            | Operating Expenses<br>per Unlinked<br>Passenger Trip | Unlinked Trips per<br>Vehicle Revenue<br>Mile | Unlinked Trips per<br>Vehicle Revenue<br>Hour |
| Demand Response | \$35.30                                              | 0.1                                           | 1.3                                           |
| Total           | \$35.30                                              | 0.1                                           | 1.3                                           |