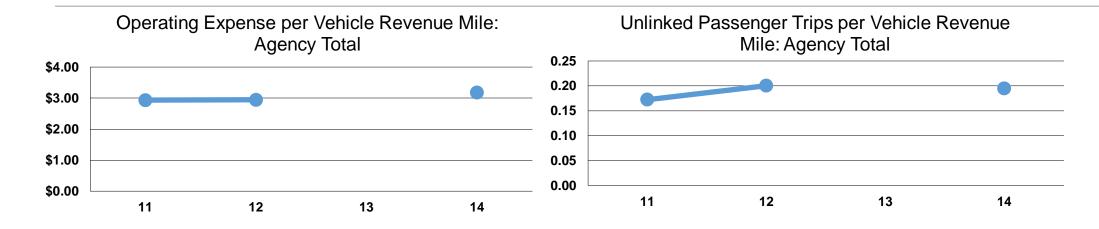

### **Service Efficiency**

| Operating Expenses per Vehicle Revenue Mile | Operating Expenses per<br>Vehicle Revenue Hour |
|---------------------------------------------|------------------------------------------------|
| \$3.18                                      | \$54.43                                        |
| \$3.18                                      | \$54.43                                        |

# **Service Effectiveness**

| Operating Expenses per Unlinked | Unlinked Trips per<br>Vehicle Revenue | Unlinked Trips per<br>Vehicle Revenue |
|---------------------------------|---------------------------------------|---------------------------------------|
| Passenger Trip                  | Mile                                  | Hour                                  |
| \$16.29                         | 0.2                                   | 3.3                                   |
| \$16.29                         | 0.2                                   | 3.3                                   |