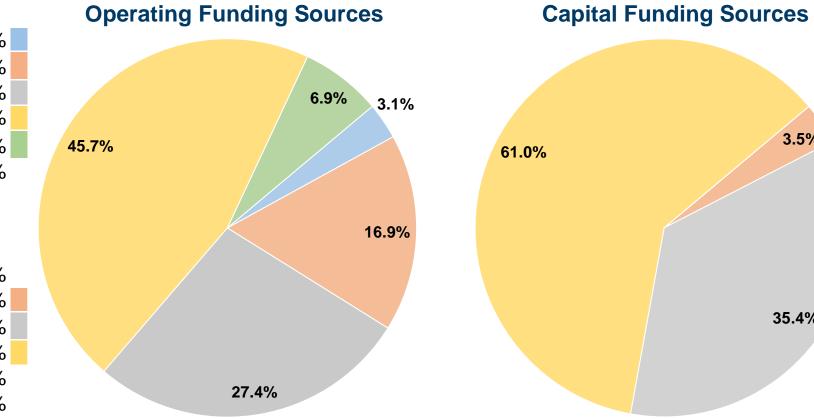

### **Summary of Operating Expenses (OE)**

**\$2,307,300 Total Operating Expenses** 

### **Sources of Capital Funds Expended**

Fare Revenues 0.0% 3.5% Local Funds \$7,020 State Funds \$70,200 35.4% Federal Assistance \$120,990 61.0% \$0 0.0% Other Funds **Total Capital Funds Expended** \$198,210 100.0%

#### **Vehicles Operated** at Maximum Service

|       | Directly | Purchased      | Operating   | Fare     | Uses of Capital | Annual Unlinked | Annual Vehicle | Annual Vehicle |
|-------|----------|----------------|-------------|----------|-----------------|-----------------|----------------|----------------|
| Mode  | Operated | Transportation | Expenses    | Revenues | Funds           | Trips           | Revenue Miles  | Revenue Hours  |
| Bus   | 27       | -              | \$2,307,300 | \$71,728 | \$198,210       | 141,619         | 725,490        | 42,389         |
| Total | 27       | _              | \$2.307.300 | \$71.728 | \$198.210       | 141.619         | 725.490        | 42.389         |