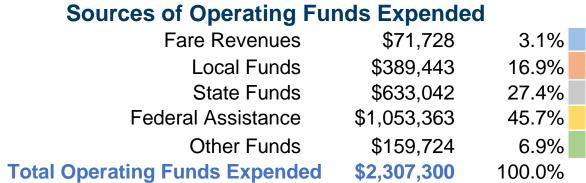

### **Summary of Operating Expenses (OE)**

**\$2,307,300 Total Operating Expenses** 

#### **Vehicles Operated** at Maximum Service

|       | Directly | Purchased      | Operating   | Fare     | Uses of Capital | Annual Unlinked | Annual Vehicle | Annual Vehicle |
|-------|----------|----------------|-------------|----------|-----------------|-----------------|----------------|----------------|
| Mode  | Operated | Transportation | Expenses    | Revenues | Funds           | Trips           | Revenue Miles  | Revenue Hours  |
| Bus   | 27       | -              | \$2,307,300 | \$71,728 | \$198,210       | 141,619         | 725,490        | 42,389         |
| Total | 27       | _              | \$2.307.300 | \$71.728 | \$198.210       | 141.619         | 725.490        | 42.389         |