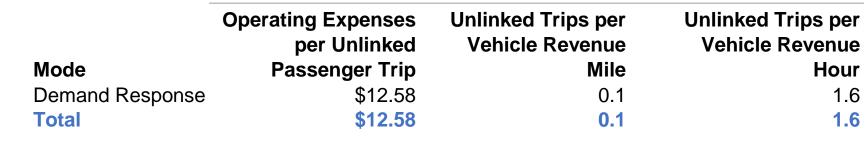

## **Performance Measures**

Mode

**Total** 

**Demand Response** 

## **Service Efficiency**

| Operating Expenses per | Operating Expenses per | operating Exp   |          |  |
|------------------------|------------------------|-----------------|----------|--|
| Vehicle Revenue Mile   | Vehicle Revenue Hour   | Mode            | Passenge |  |
| \$1.13                 | \$19.66                | Demand Response |          |  |
| \$1.13                 | \$19.66                | Total           |          |  |