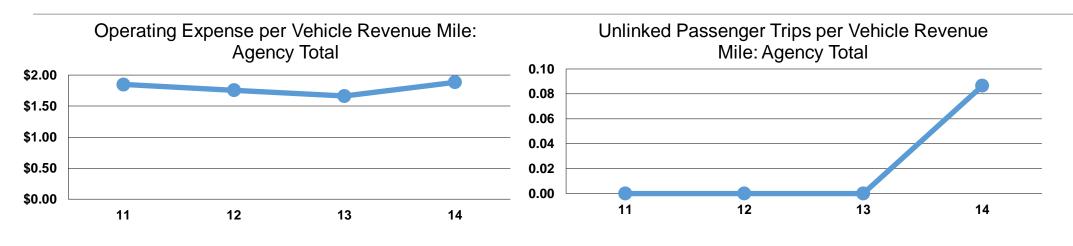

### **Service Efficiency**

| Mode            | Operating Expenses per<br>Vehicle Revenue Mile | Operating Expenses per<br>Vehicle Revenue Hour |
|-----------------|------------------------------------------------|------------------------------------------------|
| Demand Response | \$1.88                                         | \$47.23                                        |
| Total           | <b>\$1.88</b>                                  | <b>\$47.23</b>                                 |

|                 | Service Effectiveness                                |                                               |                                               |  |
|-----------------|------------------------------------------------------|-----------------------------------------------|-----------------------------------------------|--|
| Mode            | Operating Expenses<br>per Unlinked<br>Passenger Trip | Unlinked Trips per<br>Vehicle Revenue<br>Mile | Unlinked Trips per<br>Vehicle Revenue<br>Hour |  |
| Demand Response | \$21.76                                              | 0.1                                           | 2.2                                           |  |
| Total           | \$21.76                                              | 0.1                                           | 2.2                                           |  |