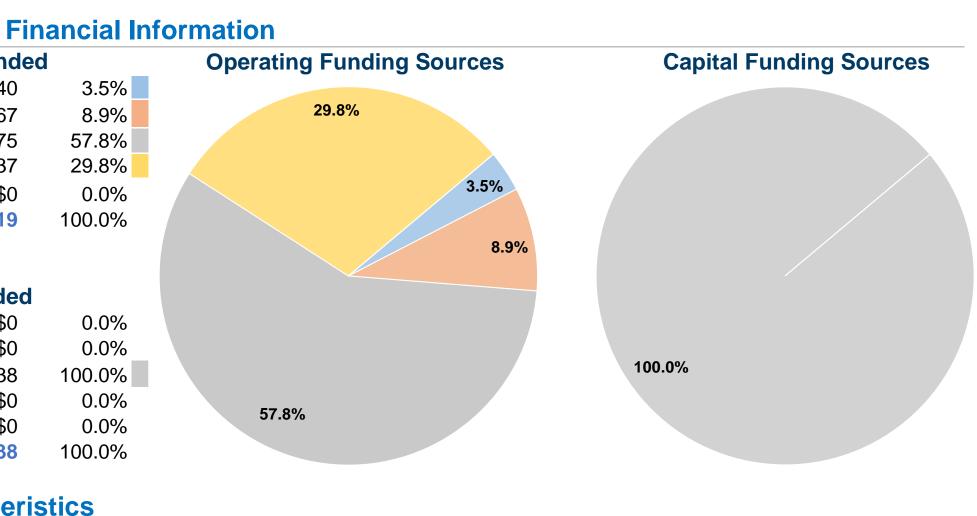

### **Sources of Operating Funds Expended** \$17,340 Fare Revenues Local Funds \$43,567 State Funds \$284,575 Federal Assistance \$146,537 Other Funds \$0 **Total Operating Funds Expended** \$492,019

### **Sources of Capital Funds Expended**

| Fare Revenues                | \$0      |
|------------------------------|----------|
| Local Funds                  | \$0      |
| State Funds                  | \$32,538 |
| Federal Assistance           | \$0      |
| Other Funds                  | \$0      |
| Total Capital Funds Expended | \$32,538 |