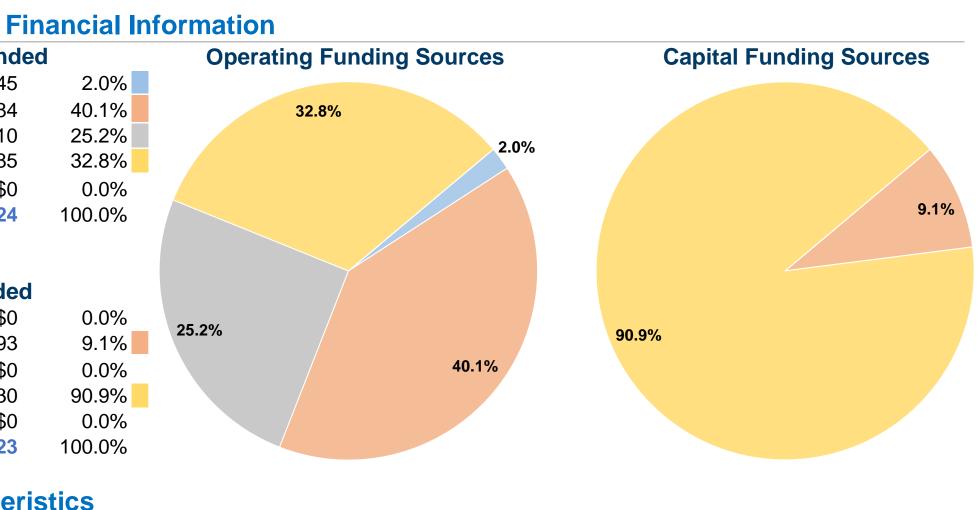

#### **Database Information**

NTDID: 4R02-40999 Reporter Type: Rural General Public Transit

| Sources of Operating Fun       | ds Expend   |
|--------------------------------|-------------|
| Fare Revenues                  | \$34,645    |
| Local Funds                    | \$704,684   |
| State Funds                    | \$443,010   |
| Federal Assistance             | \$576,185   |
| Other Funds                    | \$0         |
| Total Operating Funds Expended | \$1,758,524 |

## **Sources of Capital Funds Expended**

| Fare Revenues                | \$0       |
|------------------------------|-----------|
| Local Funds                  | \$16,893  |
| State Funds                  | \$0       |
| Federal Assistance           | \$168,930 |
| Other Funds                  | \$0       |
| Total Capital Funds Expended | \$185,823 |