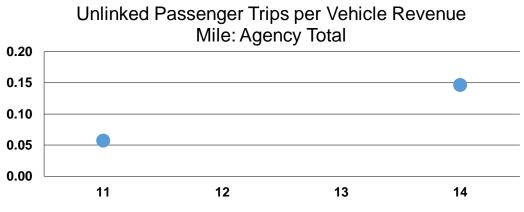

## **Performance Measures**

|                 | Service Effectiveness                                |                                               |                                               |  |
|-----------------|------------------------------------------------------|-----------------------------------------------|-----------------------------------------------|--|
| Mode            | Operating Expenses<br>per Unlinked<br>Passenger Trip | Unlinked Trips per<br>Vehicle Revenue<br>Mile | Unlinked Trips per<br>Vehicle Revenue<br>Hour |  |
| WOUE            | rassenger mp                                         | INITE                                         | Hour                                          |  |
| Demand Response | \$19.32                                              | 0.2                                           | 3.6                                           |  |
| Bus             | \$39.82                                              | 0.1                                           | 1.1                                           |  |
| Total           | \$21.18                                              | 0.1                                           | 3.0                                           |  |