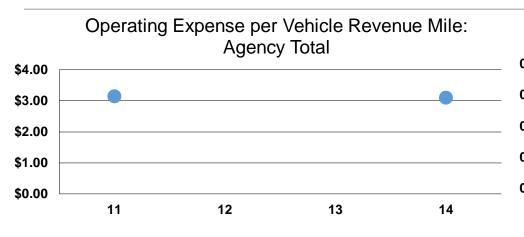

## **Performance Measures**

### **Service Efficiency**

| Mode            | Operating Expenses per<br>Vehicle Revenue Mile | Operating Expenses per<br>Vehicle Revenue Hour |
|-----------------|------------------------------------------------|------------------------------------------------|
| Demand Response | \$3.10                                         | \$70.38                                        |
| Bus             | \$3.10                                         | \$44.95                                        |
| Total           | \$3.10                                         | \$64.17                                        |