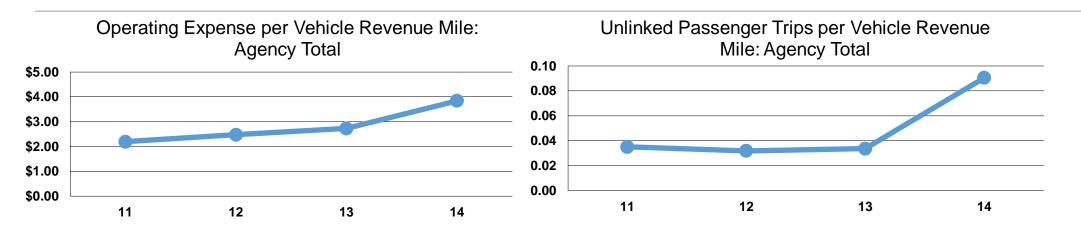

| Mode            | Operating Expenses per<br>Vehicle Revenue Mile | Operating Expenses per<br>Vehicle Revenue Hour |
|-----------------|------------------------------------------------|------------------------------------------------|
| Demand Response | \$3.84                                         | \$63.38                                        |
| Total           | <b>\$3.84</b>                                  | <b>\$63.38</b>                                 |

|                 | Operating Expenses<br>per Unlinked | Unlinked Trips per<br>Vehicle Revenue | Unlinked Trips per<br>Vehicle Revenue |
|-----------------|------------------------------------|---------------------------------------|---------------------------------------|
| Mode            | Passenger Trip                     | Mile                                  | Hour                                  |
| Demand Response | \$42.44                            | 0.1                                   | 1.5                                   |
| Total           | \$42.44                            | 0.1                                   | 1.5                                   |