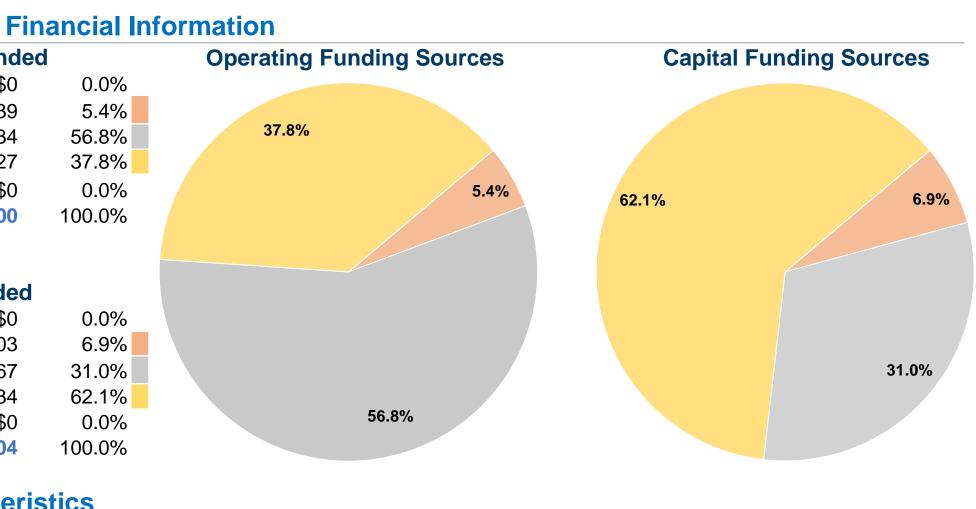

### **Sources of Operating Funds Expended** \$0 Fare Revenues \$82,439 Local Funds State Funds \$863,734 \$575,727 Federal Assistance Other Funds \$0 **Total Operating Funds Expended** \$1,521,900

# **Sources of Capital Funds Expended**

| Fare Revenues                | \$0       |
|------------------------------|-----------|
| Local Funds                  | \$12,403  |
| State Funds                  | \$55,867  |
| Federal Assistance           | \$111,734 |
| Other Funds                  | \$0       |
| Total Capital Funds Expended | \$180,004 |