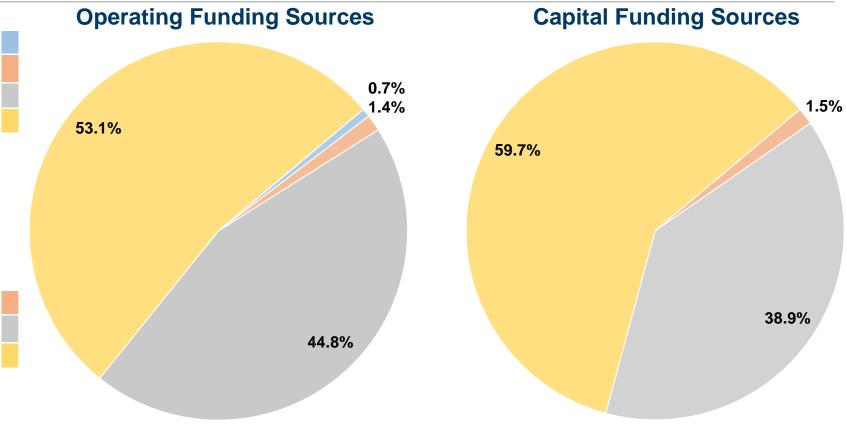

### **Financial Information**

#### **Sources of Capital Funds Expended**

Fare Revenues 0.0% \$5,425 1.5% Local Funds \$144,397 38.9% State Funds 59.7% Federal Assistance \$221,829 \$0 Other Funds 0.0% **Total Capital Funds Expended** \$371,651 100.0%