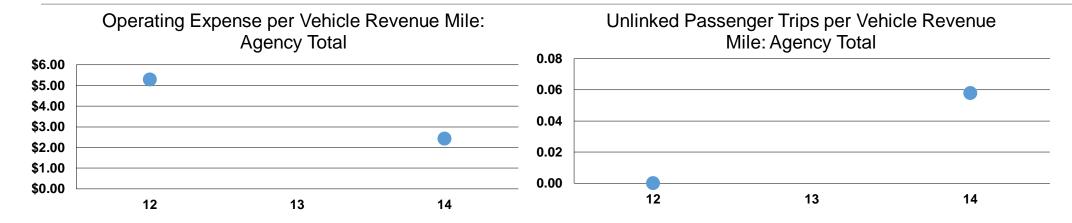

#### **Performance Measures**

### **Service Efficiency**

| Mode            | Operating Expenses per<br>Vehicle Revenue Mile | Operating Expenses per<br>Vehicle Revenue Hour |
|-----------------|------------------------------------------------|------------------------------------------------|
| Demand Response | \$2.43                                         | \$67.21                                        |
| Bus             | \$2.43                                         | \$58.36                                        |
| Total           | \$2.43                                         | \$62.16                                        |

#### **Service Effectiveness**

| Mode            | Operating Expenses<br>per Unlinked<br>Passenger Trip | Unlinked Trips per<br>Vehicle Revenue<br>Mile | Unlinked Trips per<br>Vehicle Revenue<br>Hour |
|-----------------|------------------------------------------------------|-----------------------------------------------|-----------------------------------------------|
| Demand Response | \$61.26                                              | 0.0                                           | 1.1                                           |
| Bus             | \$32.92                                              | 0.1                                           | 1.8                                           |
| Total           | \$41.94                                              | 0.1                                           | 1.5                                           |