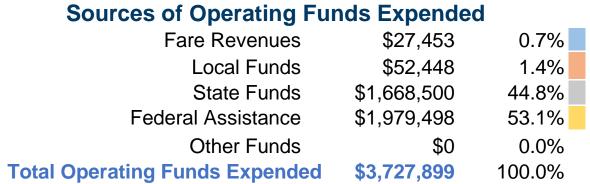

### **Summary of Operating Expenses (OE)**

\$3,727,899 Total Operating Expenses

### **Financial Information**