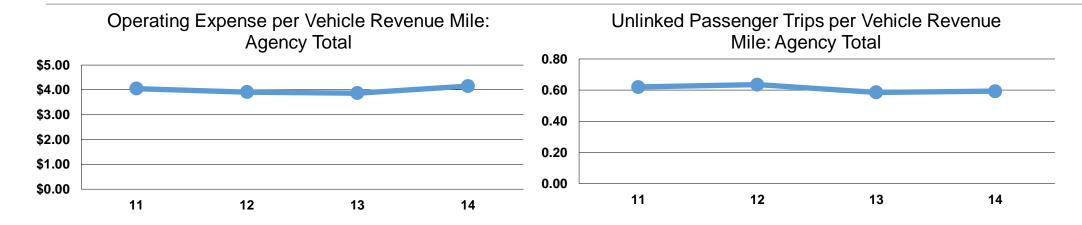

#### **Service Efficiency**

| Operating Expenses per | Operating Expenses per |
|------------------------|------------------------|
| Vehicle Revenue Mile   | Vehicle Revenue Hour   |
| \$4.15                 | \$69.19                |
| \$4.15                 | \$69.19                |

# **Service Effectiveness**

| Operating Expenses Unlinked Trips per Unlinked Trips per |                 |                 |  |  |  |
|----------------------------------------------------------|-----------------|-----------------|--|--|--|
| per Unlinked                                             | Vehicle Revenue | Vehicle Revenue |  |  |  |
| Passenger Trip                                           | Mile            | Hour            |  |  |  |
| \$7.00                                                   | 0.6             | 9.9             |  |  |  |
| \$7.00                                                   | 0.6             | 9.9             |  |  |  |