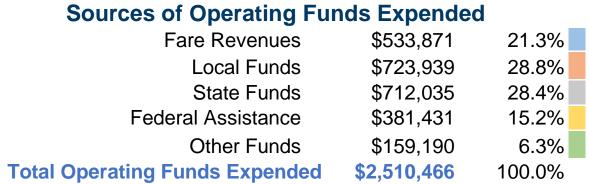

#### **Summary of Operating Expenses (OE)**

\$2,510,466 Total Operating Expenses

#### **Sources of Capital Funds Expended**

| Fare Revenues               | \$0         | 0.0%   |
|-----------------------------|-------------|--------|
| Local Funds                 | \$0         | 0.0%   |
| State Funds                 | \$0         | 0.0%   |
| Federal Assistance          | \$1,098,854 | 100.0% |
| Other Funds                 | \$0         | 0.0%   |
| otal Capital Funds Expended | \$1,098,854 | 100.0% |
|                             |             |        |