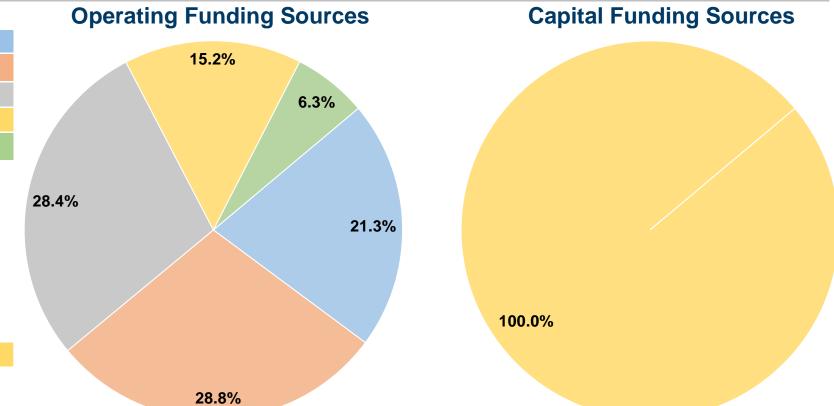

#### **Summary of Operating Expenses (OE)**

\$2,510,466 Total Operating Expenses

#### **Sources of Capital Funds Expended**

| Fare Revenues               | \$0         | 0.0%   |
|-----------------------------|-------------|--------|
| Local Funds                 | \$0         | 0.0%   |
| State Funds                 | \$0         | 0.0%   |
| Federal Assistance          | \$1,098,854 | 100.0% |
| Other Funds                 | \$0         | 0.0%   |
| otal Capital Funds Expended | \$1,098,854 | 100.0% |
|                             |             |        |