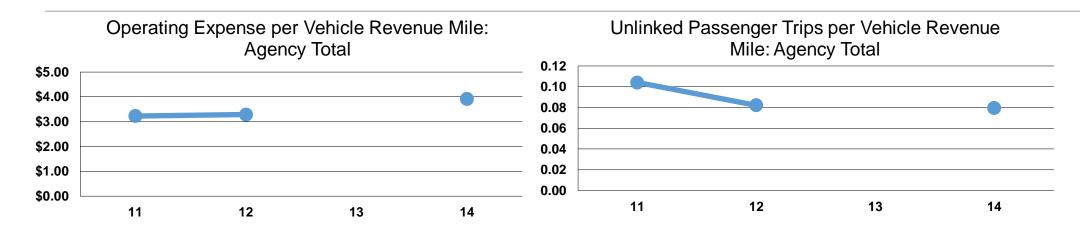

#### **Performance Measures**

### **Service Efficiency**

| Mode            | Operating Expenses per<br>Vehicle Revenue Mile | Operating Expenses per<br>Vehicle Revenue Hour |
|-----------------|------------------------------------------------|------------------------------------------------|
| Demand Response | \$3.91                                         | \$67.94                                        |
| Total           | \$3.91                                         | \$67.94                                        |

## **Service Effectiveness**

| Mode            | Operating Expenses per Unlinked Passenger Trip | Unlinked Trips per<br>Vehicle Revenue<br>Mile | Unlinked Trips per<br>Vehicle Revenue<br>Hour |
|-----------------|------------------------------------------------|-----------------------------------------------|-----------------------------------------------|
| Demand Response | \$49.22                                        | 0.1                                           | 1.4                                           |
| Total           | \$49.22                                        | 0.1                                           | 1.4                                           |