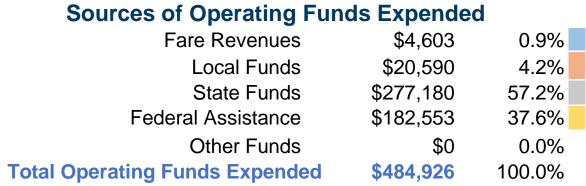

### **Summary of Operating Expenses (OE)**

\$484,926 Total Operating Expenses

## **Financial Information**

#### **Sources of Capital Funds Expended**

| Fare Revenues                       | \$0      | 0.0%   |
|-------------------------------------|----------|--------|
| Local Funds                         | \$3,527  | 9.1%   |
| State Funds                         | \$35,266 | 90.9%  |
| Federal Assistance                  | \$0      | 0.0%   |
| Other Funds                         | \$0      | 0.0%   |
| <b>Total Capital Funds Expended</b> | \$38,793 | 100.0% |
|                                     |          |        |

57.2%