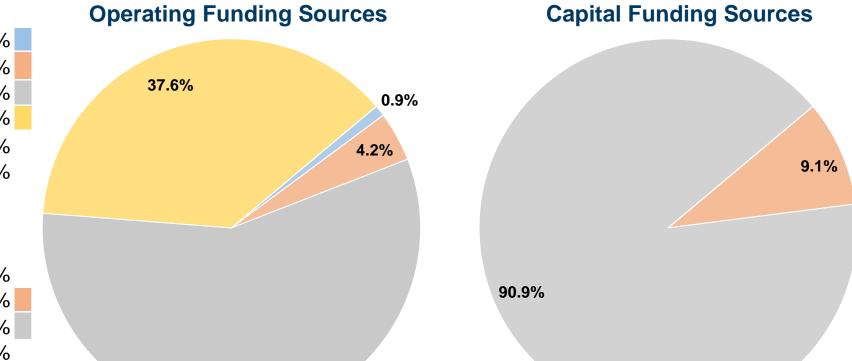

## **Financial Information**

#### **Sources of Capital Funds Expended**

| Fare Revenues                       | \$0      | 0.0%   |
|-------------------------------------|----------|--------|
| Local Funds                         | \$3,527  | 9.1%   |
| State Funds                         | \$35,266 | 90.9%  |
| Federal Assistance                  | \$0      | 0.0%   |
| Other Funds                         | \$0      | 0.0%   |
| <b>Total Capital Funds Expended</b> | \$38,793 | 100.0% |
|                                     |          |        |

57.2%