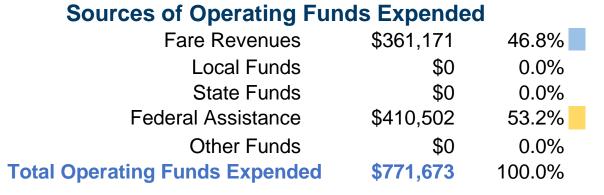

## **Summary of Operating Expenses (OE)**

\$771,673 Total Operating Expenses

#### **Sources of Capital Funds Expended**

Fare Revenues \$0
Local Funds \$0
State Funds \$0
Federal Assistance \$0
Other Funds \$0

Total Capital Funds Expended \$0

**Service Effectiveness** 