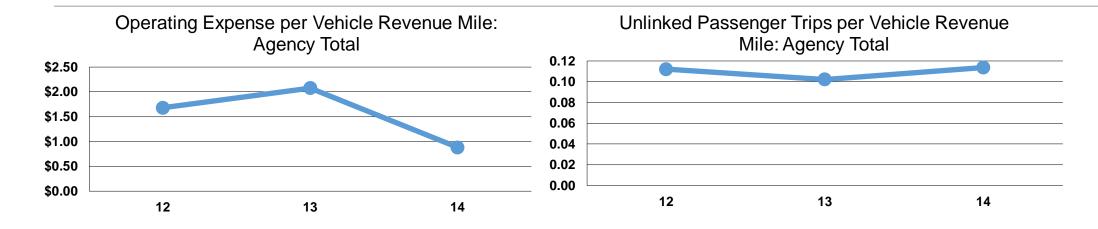

#### **Service Efficiency**

|                        |                        |         | Operating Expenses | Unlinked Trips per | Unlinked Trips per<br>Vehicle Revenue |
|------------------------|------------------------|---------|--------------------|--------------------|---------------------------------------|
| Operating Expenses per | Operating Expenses per |         | per Unlinked       | Vehicle Revenue    |                                       |
| Vehicle Revenue Mile   | Vehicle Revenue Hour   | Mode    | Passenger Trip     | Mile               | Hour                                  |
| \$0.88                 | \$60.88                | Vanpool | \$7.76             | 0.1                | 7.9                                   |
| \$0.88                 | \$60.88                | Total   | \$7.76             | 0.1                | 7.9                                   |