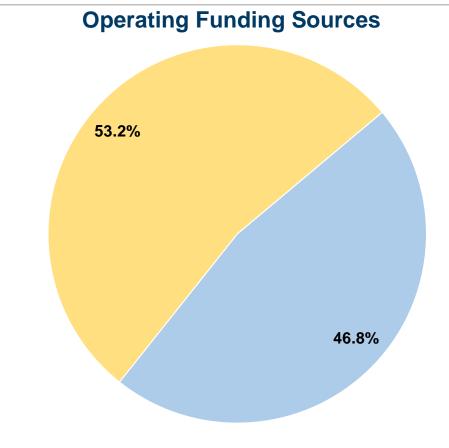

## **Summary of Operating Expenses (OE)**

\$771,673 Total Operating Expenses

#### **Sources of Capital Funds Expended**

Fare Revenues \$0
Local Funds \$0
State Funds \$0
Federal Assistance \$0
Other Funds \$0

Total Capital Funds Expended \$0

**Service Effectiveness** 