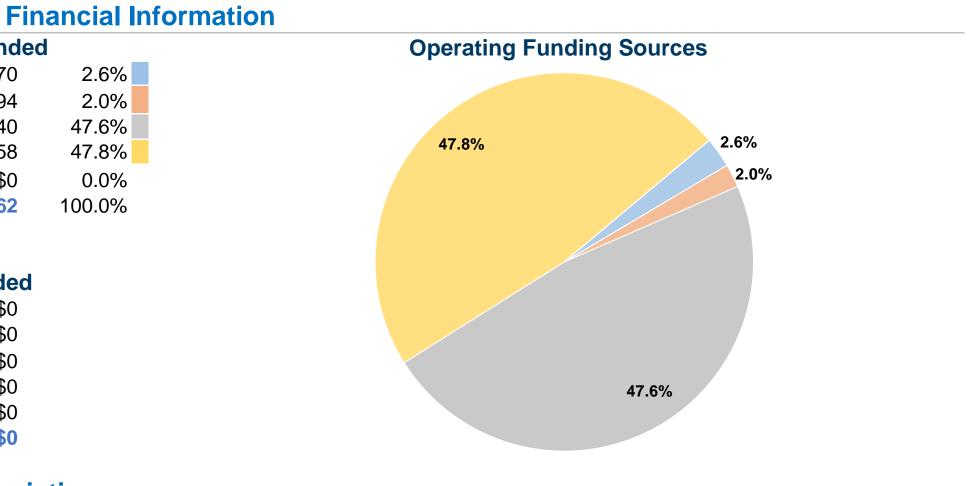

#### **Sources of Operating Funds Expended** \$27,070 Fare Revenues \$20,794 Local Funds State Funds \$498,040 Federal Assistance \$500,558 Other Funds \$0 **Total Operating Funds Expended** \$1,046,462