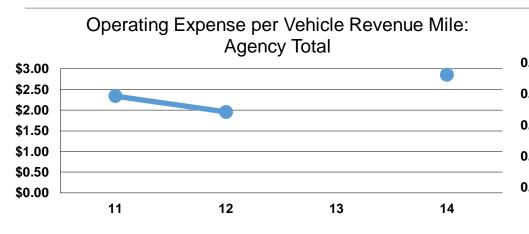

#### **Service Efficiency**

| Mode            | Operating Expenses per<br>Vehicle Revenue Mile | Operating Expenses per<br>Vehicle Revenue Hour |
|-----------------|------------------------------------------------|------------------------------------------------|
| Demand Response | \$2.85                                         | \$23.84                                        |
| Bus             | \$2.85                                         | \$101.47                                       |
| Total           | \$2.85                                         | \$38.43                                        |