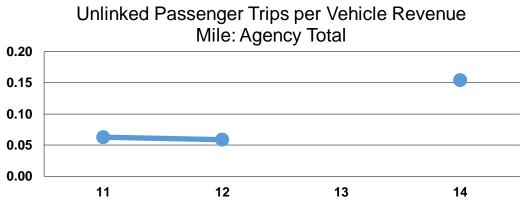

|                 | Service Effectiveness                                |                                               |                                               |
|-----------------|------------------------------------------------------|-----------------------------------------------|-----------------------------------------------|
| Mode            | Operating Expenses<br>per Unlinked<br>Passenger Trip | Unlinked Trips per<br>Vehicle Revenue<br>Mile | Unlinked Trips per<br>Vehicle Revenue<br>Hour |
| INICUE          | • •                                                  | INITE                                         | noui                                          |
| Demand Response | \$10.83                                              | 0.3                                           | 2.2                                           |
| Bus             | \$65.76                                              | 0.0                                           | 1.5                                           |
| Total           | \$18.49                                              | 0.2                                           | 2.1                                           |