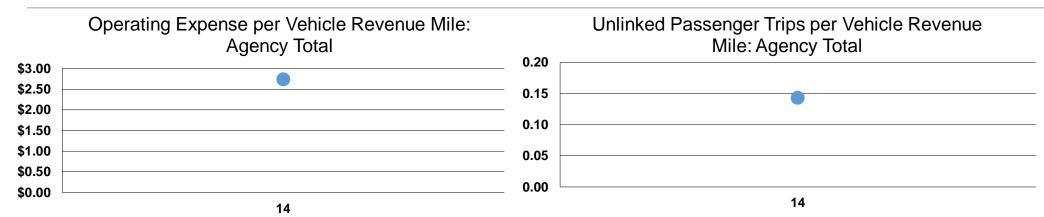

# **Service Efficiency**

| Mode            | Operating Expenses per<br>Vehicle Revenue Mile | Operating Expenses per<br>Vehicle Revenue Hour |
|-----------------|------------------------------------------------|------------------------------------------------|
| Demand Response | \$2.74                                         | \$49.40                                        |
| Bus             | \$2.74                                         | \$52.48                                        |
| Vanpool         | \$2.74                                         | \$86.28                                        |
| Total           | \$2.74                                         | \$51.26                                        |

#### **Service Effectiveness**

|                 | Operating Expenses per Unlinked | Unlinked Trips per<br>Vehicle Revenue | Unlinked Trips per<br>Vehicle Revenue |  |  |
|-----------------|---------------------------------|---------------------------------------|---------------------------------------|--|--|
| Mode            | Passenger Trip                  | Mile                                  | Hour                                  |  |  |
| Demand Response | \$23.00                         | 0.1                                   | 2.1                                   |  |  |
| Bus             | \$10.51                         | 0.3                                   | 5.0                                   |  |  |
| Vanpool         | \$10.30                         | 0.3                                   | 8.4                                   |  |  |
| Total           | \$19.16                         | 0.1                                   | 2.7                                   |  |  |