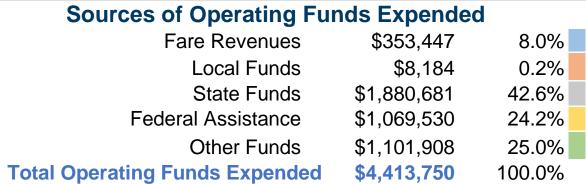

# **Summary of Operating Expenses (OE)**

\$4,413,750 **Total Operating Expenses** 