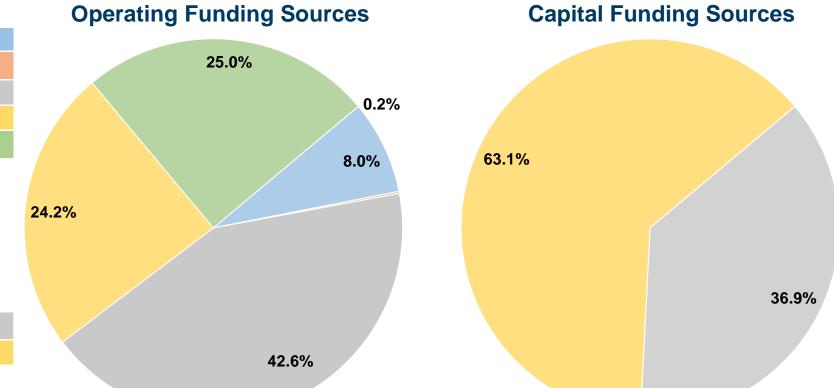

#### **Sources of Capital Funds Expended**

| Coaros or Capitar raina             | - Apoliaca |        |
|-------------------------------------|------------|--------|
| Fare Revenues                       | \$0        | 0.0%   |
| Local Funds                         | \$0        | 0.0%   |
| State Funds                         | \$55,584   | 36.9%  |
| Federal Assistance                  | \$94,949   | 63.1%  |
| Other Funds                         | \$0        | 0.0%   |
| <b>Total Capital Funds Expended</b> | \$150,533  | 100.0% |
|                                     |            |        |