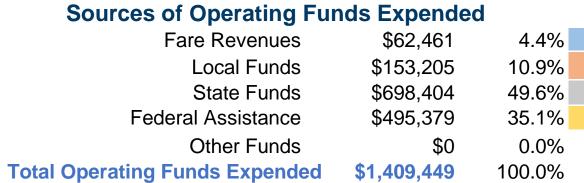

#### **Summary of Operating Expenses (OE)**

\$1,409,449 **Total Operating Expenses** 

## **Financial Information**

49.6%