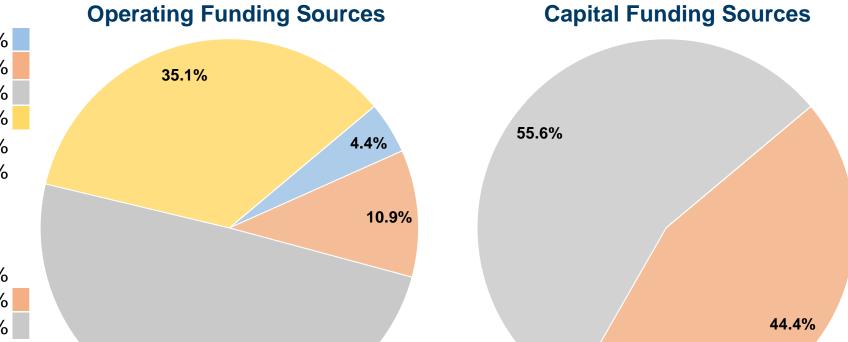

## **Financial Information**

49.6%

#### **Sources of Capital Funds Expended**

| Fare Revenues                       | \$0       | 0.0%   |
|-------------------------------------|-----------|--------|
| Local Funds                         | \$58,298  | 44.4%  |
| State Funds                         | \$73,033  | 55.6%  |
| Federal Assistance                  | \$0       | 0.0%   |
| Other Funds                         | \$0       | 0.0%   |
| <b>Total Capital Funds Expended</b> | \$131,331 | 100.0% |
|                                     |           |        |