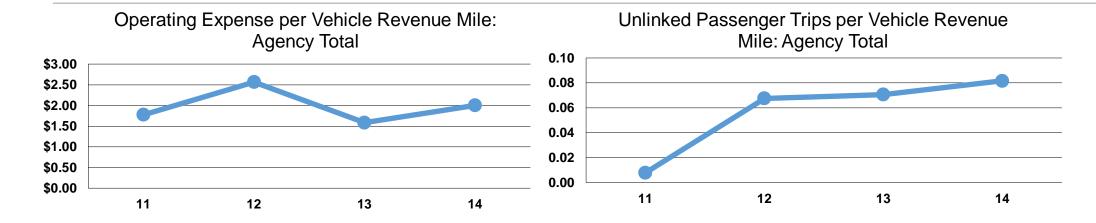

#### **Service Efficiency**

|                 | Operating Expenses per | Operating Expenses per |  |
|-----------------|------------------------|------------------------|--|
| Mode            | Vehicle Revenue Mile   | Vehicle Revenue Hour   |  |
| Demand Response | \$2.00                 | \$62.99                |  |
| Total           | \$2.00                 | \$62.99                |  |

# **Service Effectiveness**

| -               | Operating Expenses per Unlinked | Unlinked Trips per<br>Vehicle Revenue | Unlinked Trips per<br>Vehicle Revenue |  |  |  |
|-----------------|---------------------------------|---------------------------------------|---------------------------------------|--|--|--|
| Mode            | Passenger Trip                  | Mile                                  | Hour                                  |  |  |  |
| Demand Response | \$24.52                         | 0.1                                   | 2.6                                   |  |  |  |
| <b>Total</b>    | \$24.52                         | 0.1                                   | 2.6                                   |  |  |  |