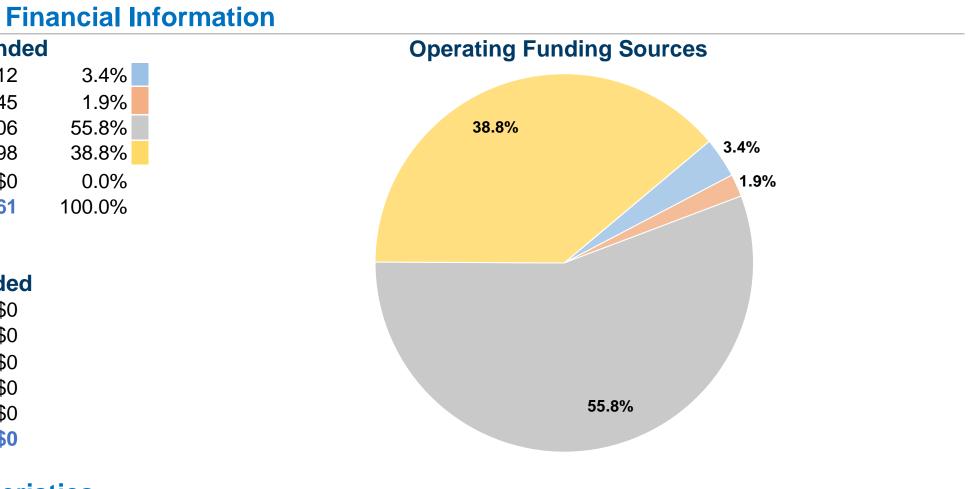

#### **Sources of Operating Funds Expended** Fare Revenues \$47,112 \$26,445 Local Funds \$767,006 State Funds Federal Assistance \$533,198 Other Funds \$0 **Total Operating Funds Expended** \$1,373,761