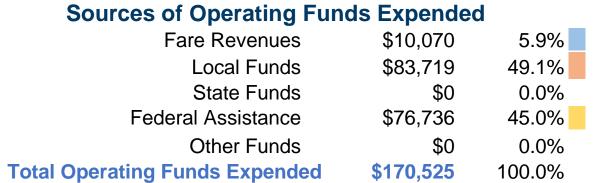

### **Summary of Operating Expenses (OE)**

**\$170,525 Total Operating Expenses** 

#### **Sources of Capital Funds Expended**

Fare Revenues \$0 Local Funds State Funds Federal Assistance \$0 \$0 Other Funds **Total Capital Funds Expended** \$0