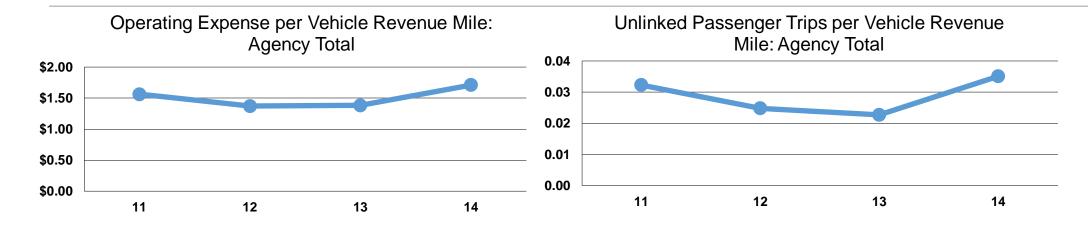

#### **Service Efficiency**

|                 | Operating Expenses per | Operating Expenses per |  |
|-----------------|------------------------|------------------------|--|
| Mode            | Vehicle Revenue Mile   | Vehicle Revenue Hour   |  |
| Demand Response | \$1.71                 | \$26.55                |  |
| Total           | \$1.71                 | \$26.55                |  |

## **Service Effectiveness**

|                 | Operating Expenses per Unlinked | Unlinked Trips per<br>Vehicle Revenue | Unlinked Trips per<br>Vehicle Revenue |  |  |  |
|-----------------|---------------------------------|---------------------------------------|---------------------------------------|--|--|--|
| Mode            | Passenger Trip                  | Mile                                  | Hour                                  |  |  |  |
| Demand Response | \$14.76                         | 0.1                                   | 1.8                                   |  |  |  |
| Total           | \$14.76                         | 0.1                                   | 1.8                                   |  |  |  |