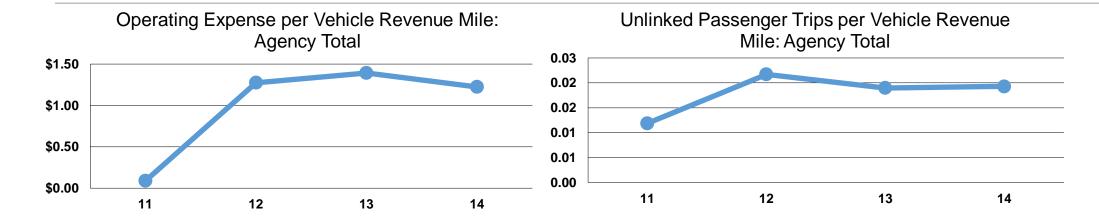

#### **Service Efficiency**

|                 | Operating Expenses per | Operating Expenses per |  |
|-----------------|------------------------|------------------------|--|
| Mode            | Vehicle Revenue Mile   | Vehicle Revenue Hour   |  |
| Demand Response | \$1.22                 | \$21.63                |  |
| Total           | \$1.22                 | \$21.63                |  |

## **Service Effectiveness**

|                 | Operating Expenses per Unlinked | Unlinked Trips per<br>Vehicle Revenue | Unlinked Trips per<br>Vehicle Revenue |
|-----------------|---------------------------------|---------------------------------------|---------------------------------------|
| Mode            | Passenger Trip                  | Mile                                  | Hour                                  |
| Demand Response | \$9.32                          | 0.1                                   | 2.3                                   |
| Total           | \$9.32                          | 0.1                                   | 2.3                                   |