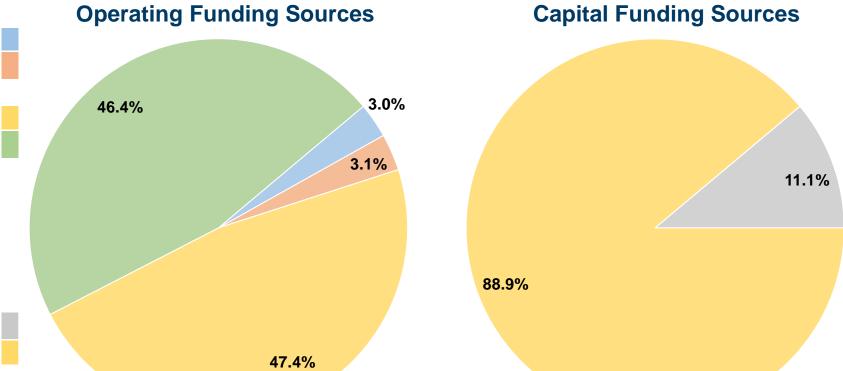

### **Financial Information**

#### **Sources of Capital Funds Expended**

| \$0      | 0.0%                              |
|----------|-----------------------------------|
| \$0      | 0.0%                              |
| \$6,826  | 11.1%                             |
| \$54,609 | 88.9%                             |
| \$0      | 0.0%                              |
| \$61,435 | 100.0%                            |
|          | \$0<br>\$6,826<br>\$54,609<br>\$0 |