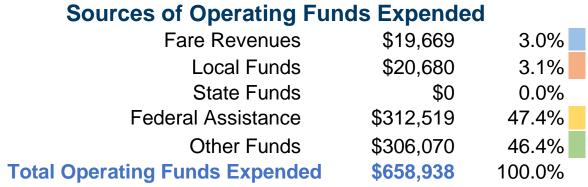

### **Summary of Operating Expenses (OE)**

\$658,937 Total Operating Expenses

### **Financial Information**