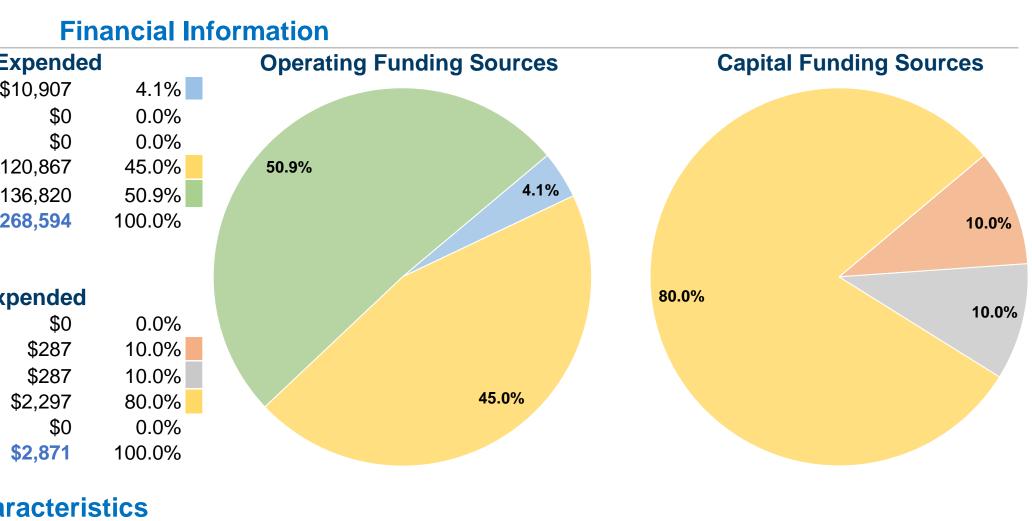

| <b>General Information</b>                  |                                       | Fin        |
|---------------------------------------------|---------------------------------------|------------|
|                                             | Sources of Operating Funds Ex         |            |
|                                             | Fare Revenues                         | \$10,907   |
| Service Consumption                         | Local Funds                           | \$0        |
| 20,506 Annual Unlinked Trips (UPT)          | State Funds                           |            |
|                                             | Federal Assistance                    | \$120,867  |
| Service Supplied                            | Other Funds                           | \$136,820  |
| 178,615 Annual Vehicle Revenue Miles (VRM)  | <b>Total Operating Funds Expended</b> | \$268,594  |
| 13,243 Annual Vehicle Revenue Hours (VRH)   |                                       |            |
| Summary of Operating Expenses (OE)          | Sources of Capital Funds              | s Expended |
| \$268,594 Total Operating Expenses          | Fare Revenues                         | \$0        |
|                                             | Local Funds                           | \$287      |
| Database Information                        | State Funds                           | \$287      |
| NTDID: 4R03-40906                           | Federal Assistance                    | \$2,297    |
| Reporter Type: Rural General Public Transit | Other Funds                           | \$0        |
|                                             | <b>Total Capital Funds Expended</b>   | \$2,871    |