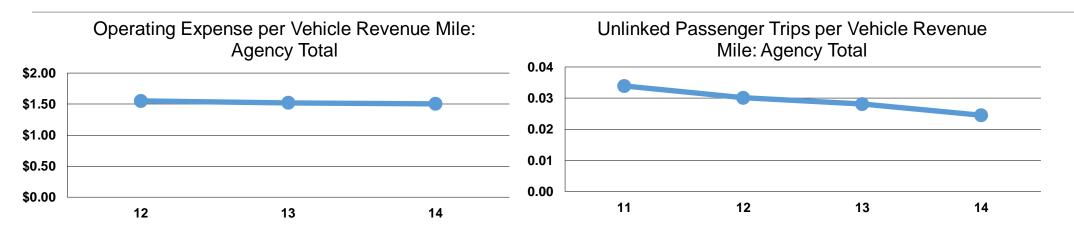

| Mode            | Operating Expenses per<br>Vehicle Revenue Mile | Operating Expenses per<br>Vehicle Revenue Hour |
|-----------------|------------------------------------------------|------------------------------------------------|
| Demand Response | \$1.50                                         | \$20.28                                        |
| Total           | <b>\$1.50</b>                                  | <b>\$20.28</b>                                 |

|                 | Operating Expenses<br>per Unlinked | Unlinked Trips per<br>Vehicle Revenue | Unlinked Trips per<br>Vehicle Revenue |  |
|-----------------|------------------------------------|---------------------------------------|---------------------------------------|--|
| Mode            | Passenger Trip                     | Mile                                  | Hour                                  |  |
| Demand Response | \$13.10                            | 0.1                                   | 1.5                                   |  |
| Total           | \$13.10                            | 0.1                                   | 1.5                                   |  |
|                 |                                    |                                       |                                       |  |