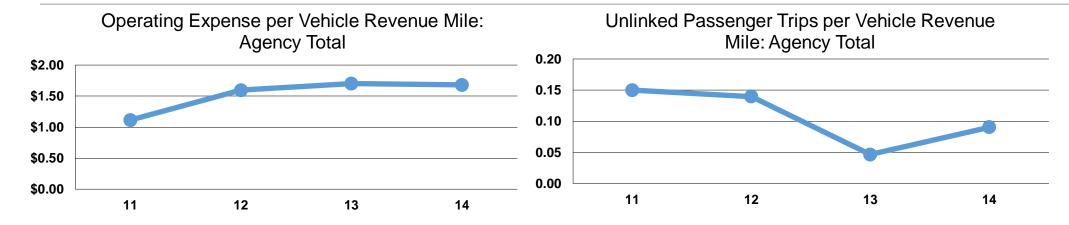

#### **Service Efficiency**

|                        |                                |                                                          | operating Expenses                                                                                                           | Unlinked Trips per                                                                                                                                | Unlinked Trips per                                                                                   |
|------------------------|--------------------------------|----------------------------------------------------------|------------------------------------------------------------------------------------------------------------------------------|---------------------------------------------------------------------------------------------------------------------------------------------------|------------------------------------------------------------------------------------------------------|
| Operating Expenses per | Operating Expenses per         |                                                          | per Unlinked                                                                                                                 | Vehicle Revenue                                                                                                                                   | Vehicle Revenue                                                                                      |
| Vehicle Revenue Mile   | Vehicle Revenue Hour           | Mode                                                     | Passenger Trip                                                                                                               | Mile                                                                                                                                              | Hour                                                                                                 |
| \$1.68                 | \$21.53                        | Demand Response                                          | \$12.55                                                                                                                      | 0.1                                                                                                                                               | 1.7                                                                                                  |
| \$1.68                 | \$21.53                        | Total                                                    | \$12.55                                                                                                                      | 0.1                                                                                                                                               | 1.7                                                                                                  |
|                        | Vehicle Revenue Mile<br>\$1.68 | Vehicle Revenue Mile Vehicle Revenue Hour \$1.68 \$21.53 | Operating Expenses per<br>Vehicle Revenue MileOperating Expenses per<br>Vehicle Revenue HourMode\$1.68\$21.53Demand Response | Operating Expenses per<br>Vehicle Revenue MileOperating Expenses per<br>Vehicle Revenue HourModePassenger Trip\$1.68\$21.53Demand Response\$12.55 | Vehicle Revenue MileVehicle Revenue HourModePassenger TripMile\$1.68\$21.53Demand Response\$12.550.1 |