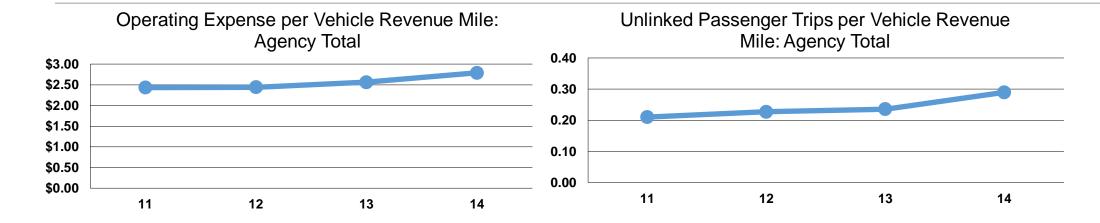

#### **Service Efficiency**

|                 | Operating Expenses per | Operating Expenses per |  |
|-----------------|------------------------|------------------------|--|
| Mode            | Vehicle Revenue Mile   | Vehicle Revenue Hour   |  |
| Demand Response | \$2.79                 | \$30.63                |  |
| Total           | \$2.79                 | \$30.63                |  |

### **Service Effectiveness**

|                 | Operating Expenses per Unlinked | Unlinked Trips per<br>Vehicle Revenue | Unlinked Trips per<br>Vehicle Revenue |
|-----------------|---------------------------------|---------------------------------------|---------------------------------------|
| Mode            | Passenger Trip                  | Mile                                  | Hour                                  |
| Demand Response | \$9.63                          | 0.3                                   | 3.2                                   |
| Total           | \$9.63                          | 0.3                                   | 3.2                                   |