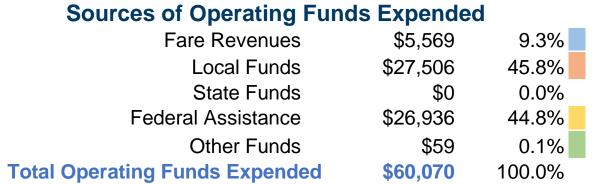

#### **Summary of Operating Expenses (OE)**

\$60,070 Total Operating Expenses

#### **Sources of Capital Funds Expended**

Fare Revenues \$0
Local Funds \$0
State Funds \$0
Federal Assistance \$0
Other Funds \$0
Total Capital Funds Expended \$0