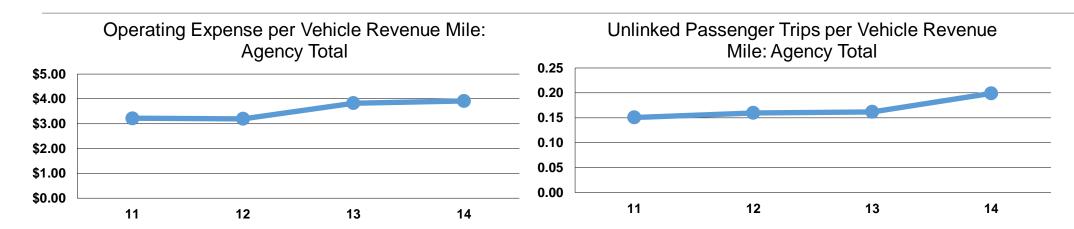

#### Service Efficiency

|                 | Operating Expenses per | Operating Expenses per |  |
|-----------------|------------------------|------------------------|--|
| Mode            | Vehicle Revenue Mile   | Vehicle Revenue Hou    |  |
| Demand Response | \$3.92                 | \$65.41                |  |
| Total           | \$3.92                 | <b>\$65.4</b> 1        |  |

### **Service Effectiveness**

| Mode            | Operating Expenses per Unlinked Passenger Trip | Unlinked Trips per<br>Vehicle Revenue<br>Mile | Unlinked Trips per<br>Vehicle Revenue<br>Hour |
|-----------------|------------------------------------------------|-----------------------------------------------|-----------------------------------------------|
| Demand Response | \$19.67                                        | 0.2                                           | 3.3                                           |
| Total           | \$19.67                                        | 0.2                                           | 3.3                                           |