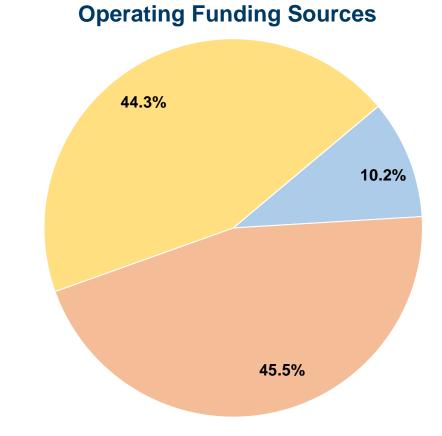

#### **Sources of Operating Funds Expended** \$23,402 10.2% Fare Revenues \$104,886 45.5% Local Funds 0.0% State Funds \$0 Federal Assistance 44.3% \$102,208 Other Funds \$0 0.0% **Total Operating Funds Expended** \$230,496 100.0%