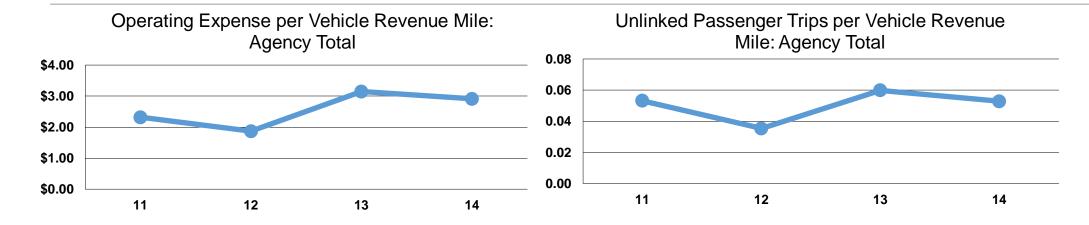

### **Service Efficiency**

| Operating Expenses per Vehicle Revenue Mile | Operating Expenses per<br>Vehicle Revenue Hour |
|---------------------------------------------|------------------------------------------------|
| \$2.91                                      | \$32.46                                        |
| \$2.91                                      | \$32.46                                        |

### **Service Effectiveness**

|                 | Operating Expenses per Unlinked | Unlinked Trips per<br>Vehicle Revenue | Unlinked Trips per<br>Vehicle Revenue |
|-----------------|---------------------------------|---------------------------------------|---------------------------------------|
| Mode            | Passenger Trip                  | Mile                                  | Hour                                  |
| Demand Response | \$33.17                         | 0.1                                   | 1.0                                   |
| Total           | \$33.17                         | 0.1                                   | 1.0                                   |