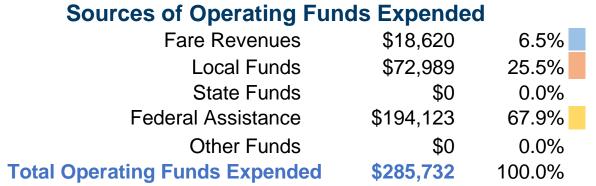

## Financial Information

#### **Summary of Operating Expenses (OE)**

\$285,732 Total Operating Expenses

#### **Sources of Capital Funds Expended**

Fare Revenues \$0
Local Funds \$0
State Funds \$0
Federal Assistance \$0
Other Funds \$0

Total Capital Funds Expended \$0