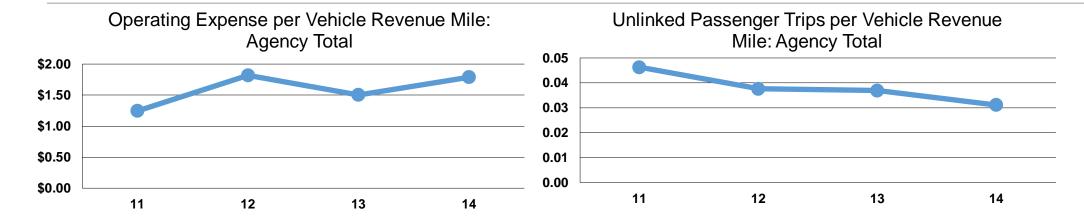

#### **Performance Measures**

#### **Service Efficiency**

|                 | Operating Expenses per | Operating Expenses per<br>Vehicle Revenue Hour |  |
|-----------------|------------------------|------------------------------------------------|--|
| Mode            | Vehicle Revenue Mile   |                                                |  |
| Demand Response | \$1.79                 | \$33.94                                        |  |
| Total           | \$1.79                 | \$33.94                                        |  |

## **Service Effectiveness**

| -               | Operating Expenses per Unlinked | Unlinked Trips per<br>Vehicle Revenue | Unlinked Trips per<br>Vehicle Revenue |  |  |  |  |
|-----------------|---------------------------------|---------------------------------------|---------------------------------------|--|--|--|--|
| Mode            | Passenger Trip                  | Mile                                  | Hour                                  |  |  |  |  |
| Demand Response | \$15.80                         | 0.1                                   | 2.1                                   |  |  |  |  |
| <b>Total</b>    | \$15.80                         | 0.1                                   | 2.1                                   |  |  |  |  |