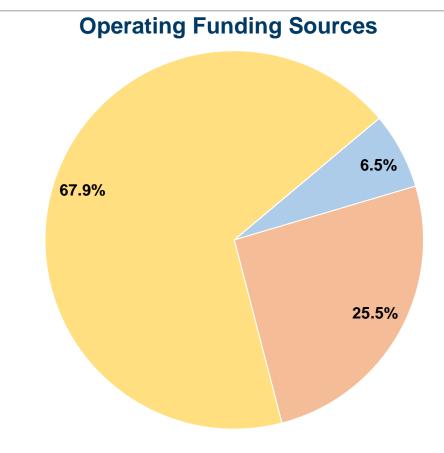

## Financial Information

#### **Summary of Operating Expenses (OE)**

\$285,732 Total Operating Expenses