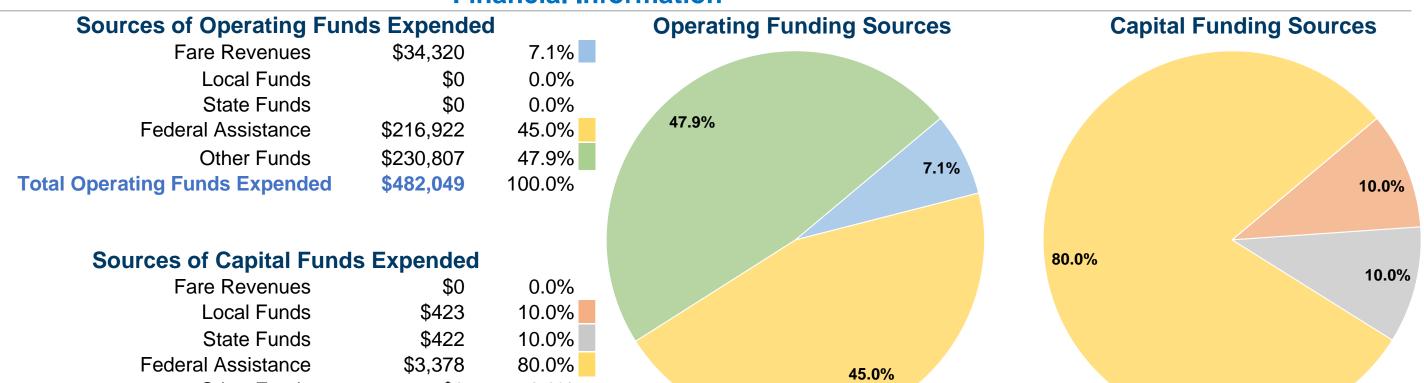

### **Financial Information**

### **Modal Characteristics**

Other Funds

**Total Capital Funds Expended** 

\$0

\$4,223

0.0%

100.0%

### **Summary of Operating Expenses (OE)**

\$482,048 Total Operating Expenses