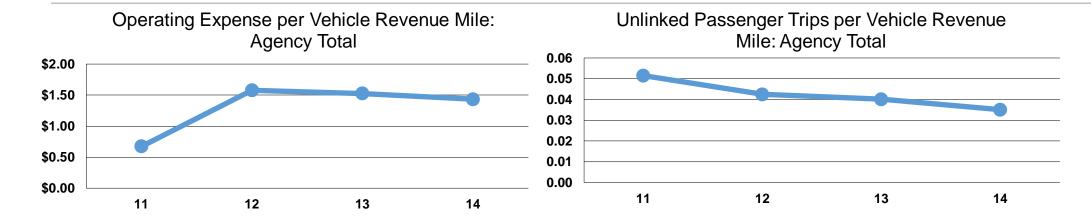

#### **Service Efficiency**

| Mode            | Operating Expenses per<br>Vehicle Revenue Mile | Operating Expenses per<br>Vehicle Revenue Hour |  |
|-----------------|------------------------------------------------|------------------------------------------------|--|
| Demand Response | \$1.43                                         | \$22.85                                        |  |
| Total           | \$1.43                                         | \$22.85                                        |  |

## **Service Effectiveness**

|                 | Operating Expenses per Unlinked | Unlinked Trips per<br>Vehicle Revenue | Unlinked Trips per<br>Vehicle Revenue |
|-----------------|---------------------------------|---------------------------------------|---------------------------------------|
| Mode            | Passenger Trip                  | Mile                                  | Hour                                  |
| Demand Response | \$13.58                         | 0.1                                   | 1.7                                   |
| Total           | \$13.58                         | 0.1                                   | 1.7                                   |