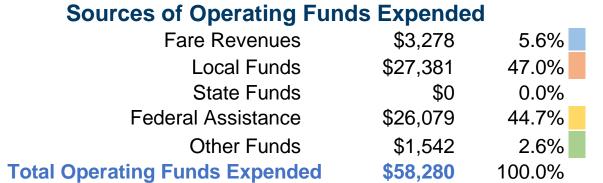

#### **Financial Information**

#### **Summary of Operating Expenses (OE)**

\$58,279 Total Operating Expenses