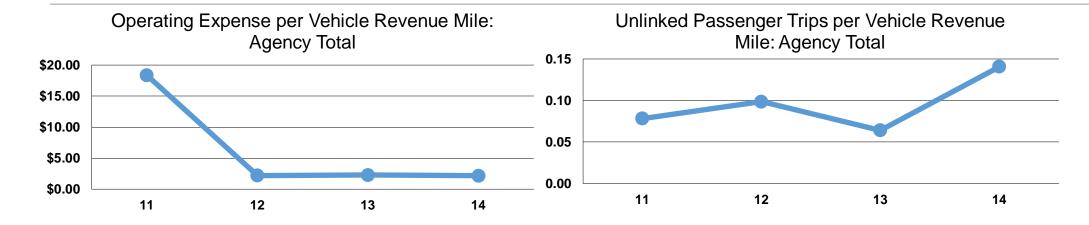

#### **Service Efficiency**

|                 | Operating Expenses per | Operating Expenses per<br>Vehicle Revenue Hour |  |
|-----------------|------------------------|------------------------------------------------|--|
| Mode            | Vehicle Revenue Mile   |                                                |  |
| Demand Response | \$2.18                 | \$29.81                                        |  |
| Total           | \$2.18                 | \$29.81                                        |  |

## **Service Effectiveness**

|                 | Operating Expenses per Unlinked | Unlinked Trips per<br>Vehicle Revenue | Unlinked Trips per<br>Vehicle Revenue |
|-----------------|---------------------------------|---------------------------------------|---------------------------------------|
| Mode            | Passenger Trip                  | Mile                                  | Hour                                  |
| Demand Response | \$15.24                         | 0.1                                   | 2.0                                   |
| Total           | \$15.24                         | 0.1                                   | 2.0                                   |