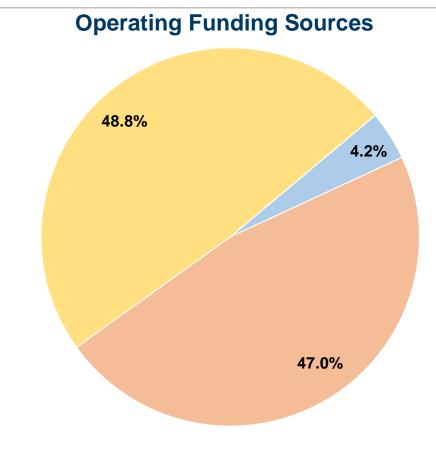

# **Jenkins County Transit (JCT)**

**2014 Annual Agency Profile** 

611 East Winthorpe Ave. Millen, GA 30443

Administrator, Intermodal Division: Ms. Nancy Cobb 404-631-1242

#### **General Information**

## **Financial Information**

#### **Service Consumption**

5,570 Annual Unlinked Trips (UPT)

#### **Service Supplied**

22,240 Annual Vehicle Revenue Miles (VRM) 1,856 Annual Vehicle Revenue Hours (VRH)

#### **Summary of Operating Expenses (OE)**

\$30,775 Total Operating Expenses

#### **Database Information**

**NTDID:** 4R03-41008

Reporter Type: Rural General Public Transit



#### **Sources of Capital Funds Expended**

Fare Revenues \$0
Local Funds \$0
State Funds \$0
Federal Assistance \$0
Other Funds \$0

Total Capital Funds Expended \$0



#### **Modal Characteristics**

#### **Operation Characteristics**

# **Vehicles Operated at Maximum Service**

| Mode            | Directly<br>Operated | Purchased<br>Transportation | Operating<br>Expenses | Fare<br>Revenues | Uses of Capital<br>Funds | Annual Unlinked<br>Trips | Annual Vehicle<br>Revenue Miles | Annual Vehicle<br>Revenue Hours |
|-----------------|----------------------|-----------------------------|-----------------------|------------------|--------------------------|--------------------------|---------------------------------|---------------------------------|
| Demand Response | 1                    | · -                         | \$30,775              | \$1,294          | \$0                      | 5,570                    | 22,240                          | 1,856