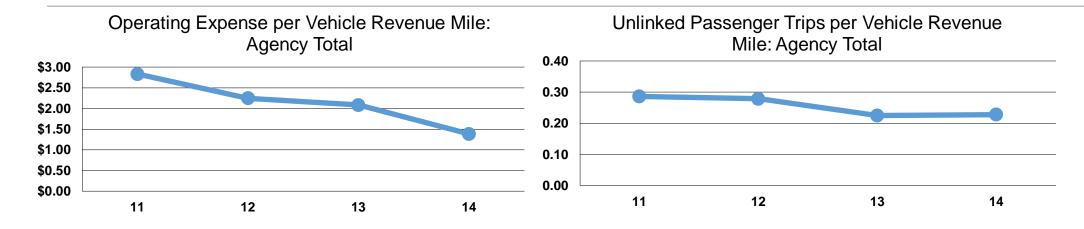

#### **Service Efficiency**

|                 | Operating Expenses per | Operating Expenses per |  |
|-----------------|------------------------|------------------------|--|
| Mode            | Vehicle Revenue Mile   | Vehicle Revenue Hour   |  |
| Demand Response | \$1.38                 | \$16.58                |  |
| Total           | \$1.38                 | \$16.58                |  |

### **Service Effectiveness**

|                        | Operating Expenses per Unlinked | Unlinked Trips per<br>Vehicle Revenue | Unlinked Trips per<br>Vehicle Revenue |  |  |  |
|------------------------|---------------------------------|---------------------------------------|---------------------------------------|--|--|--|
| Mode                   | Passenger Trip                  | Mile                                  | Hour                                  |  |  |  |
| <b>Demand Response</b> | \$5.53                          | 0.3                                   | 3.0                                   |  |  |  |
| Total                  | \$5.53                          | 0.3                                   | 3.0                                   |  |  |  |