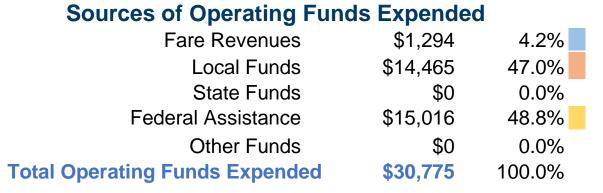

#### **Summary of Operating Expenses (OE)**

\$30,775 Total Operating Expenses

#### **Sources of Capital Funds Expended**

Fare Revenues \$0
Local Funds \$0
State Funds \$0
Federal Assistance \$0
Other Funds \$0

Total Capital Funds Expended \$0