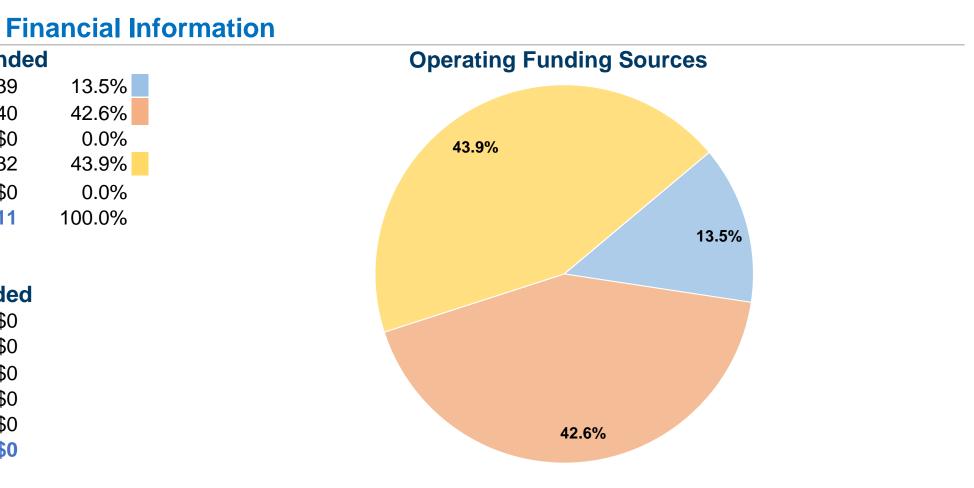

#### **Sources of Operating Funds Expended** Fare Revenues \$19,539 \$61,640 Local Funds State Funds \$0 Federal Assistance \$63,432 Other Funds \$0 **Total Operating Funds Expended** \$144,611