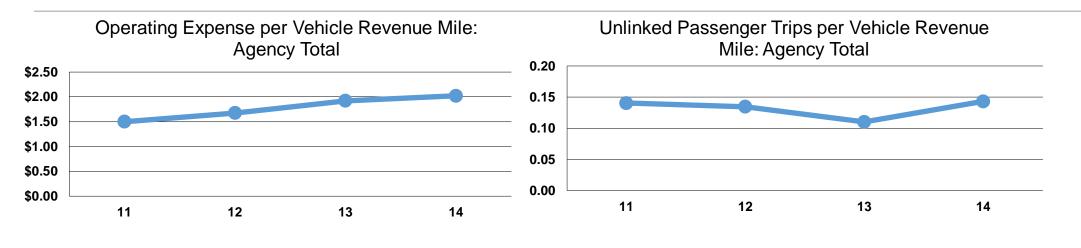

# **Service Efficiency**

| Mode            | Operating Expenses per<br>Vehicle Revenue Mile | Operating Expenses per<br>Vehicle Revenue Hour |
|-----------------|------------------------------------------------|------------------------------------------------|
| Demand Response | \$2.02                                         | \$27.33                                        |
| Total           | <b>\$2.02</b>                                  | <b>\$27.33</b>                                 |

|                 | Service Effectiveness                                |                                               |                                               |  |
|-----------------|------------------------------------------------------|-----------------------------------------------|-----------------------------------------------|--|
| Mode            | Operating Expenses<br>per Unlinked<br>Passenger Trip | Unlinked Trips per<br>Vehicle Revenue<br>Mile | Unlinked Trips per<br>Vehicle Revenue<br>Hour |  |
| Demand Response | \$13.73                                              | 0.1                                           | 2.0                                           |  |
| Total           | \$13.73                                              | 0.1                                           | 2.0                                           |  |