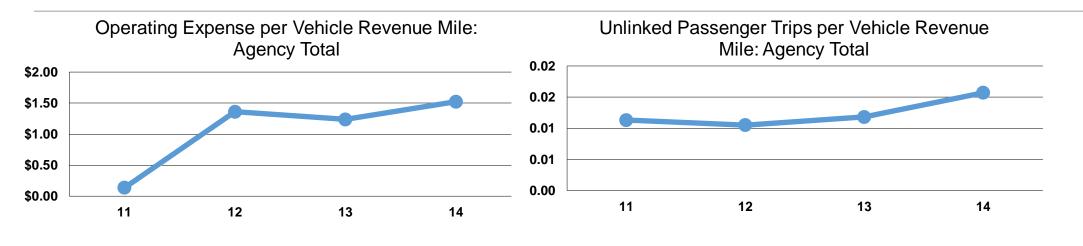

## **Service Efficiency**

| Mode            | Operating Expenses per<br>Vehicle Revenue Mile | Operating Expenses per<br>Vehicle Revenue Hour |  |
|-----------------|------------------------------------------------|------------------------------------------------|--|
| Demand Response | \$1.52                                         | \$27.17                                        |  |
| Total           | <b>\$1.52</b>                                  | <b>\$27.17</b>                                 |  |

|                 | Service Effectiveness              |                                       |                                       |  |
|-----------------|------------------------------------|---------------------------------------|---------------------------------------|--|
| Mada            | Operating Expenses<br>per Unlinked | Unlinked Trips per<br>Vehicle Revenue | Unlinked Trips per<br>Vehicle Revenue |  |
| Mode            | Passenger Trip                     | Mile                                  | Hour                                  |  |
| Demand Response | e \$13.67                          | 0.1                                   | 2.0                                   |  |
| Total           | \$13.67                            | 0.1                                   | 2.0                                   |  |