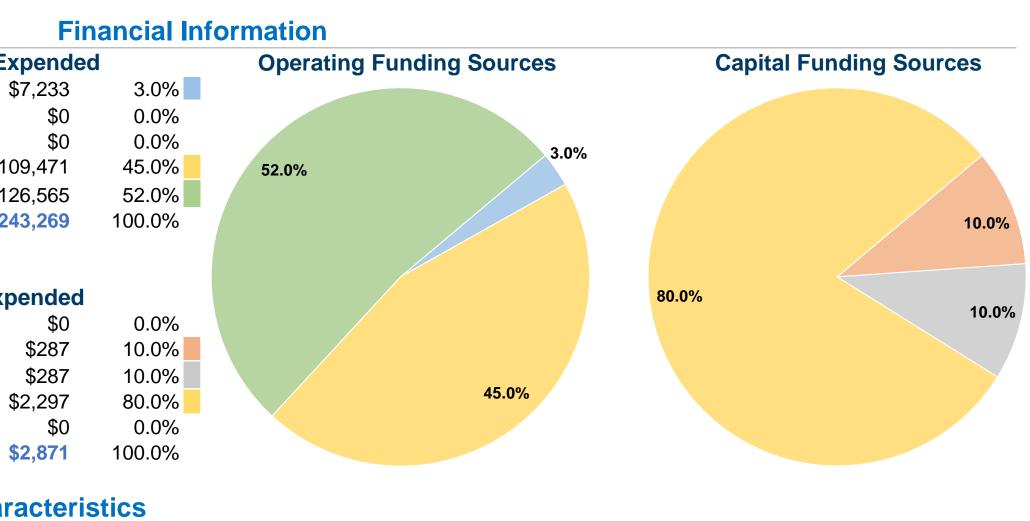

## **Brooks County Transit**

2014 Annual Agency Profile

| <b>General Information</b>                                                             |                                | Fin         |
|----------------------------------------------------------------------------------------|--------------------------------|-------------|
|                                                                                        | Sources of Operating Fun       | ds Expended |
|                                                                                        | Fare Revenues                  | \$7,233     |
| Service Consumption                                                                    | Local Funds                    | \$0         |
| 17,798 Annual Unlinked Trips (UPT)                                                     | State Funds                    | \$0         |
|                                                                                        | Federal Assistance             | \$109,471   |
| Service Supplied                                                                       | Other Funds                    | \$126,565   |
| 159,647 Annual Vehicle Revenue Miles (VRM)<br>8,954 Annual Vehicle Revenue Hours (VRH) | Total Operating Funds Expended | \$243,269   |
| Summary of Operating Expenses (OE)                                                     | Sources of Capital Fund        | s Expended  |
| \$243,270 Total Operating Expenses                                                     | Fare Revenues                  | \$0         |
|                                                                                        | Local Funds                    | \$287       |
| Database Information                                                                   | State Funds                    | \$287       |
| NTDID: 4R03-41016                                                                      | Federal Assistance             | \$2,297     |
| Reporter Type: Rural General Public Transit                                            | Other Funds                    | \$0         |
|                                                                                        |                                | <b>*</b>    |