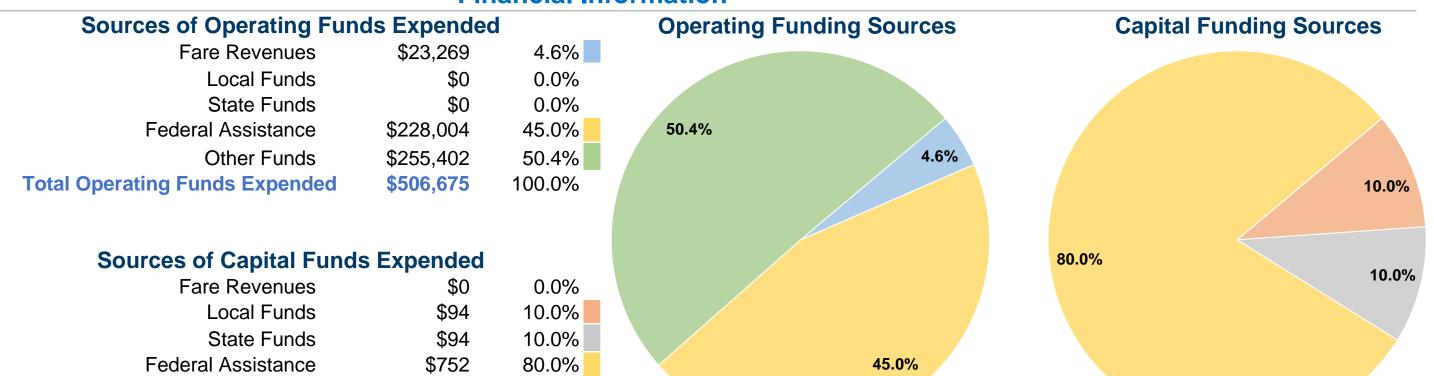

## **Financial Information**

## **Summary of Operating Expenses (OE)**

\$506,675 **Total Operating Expenses** 

# **Modal Characteristics**

Other Funds

**Total Capital Funds Expended** 

\$0

\$940

0.0%

100.0%