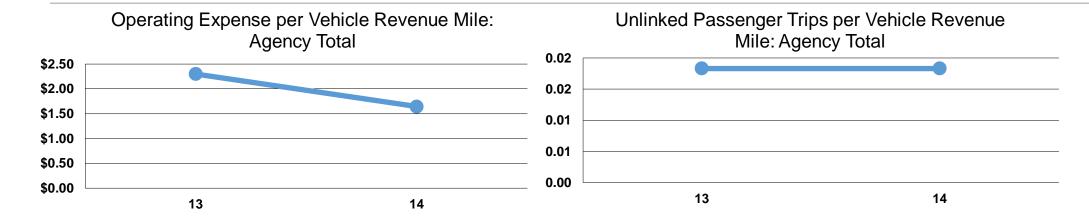

## **Service Efficiency**

|                 |                        |                        |                 | Operating Expenses | <b>Unlinked Trips per</b> | Unlinked Trips per |
|-----------------|------------------------|------------------------|-----------------|--------------------|---------------------------|--------------------|
|                 | Operating Expenses per | Operating Expenses per |                 | per Unlinked       | Vehicle Revenue           | Vehicle Revenue    |
| Mode            | Vehicle Revenue Mile   | Vehicle Revenue Hour   | Mode            | Passenger Trip     | Mile                      | Hour               |
| Demand Response | \$1.65                 | \$34.55                | Demand Response | \$18.70            | 0.1                       | 1.8                |
| Total           | \$1.65                 | \$34.55                | Total           | \$18.70            | 0.1                       | 1.8                |