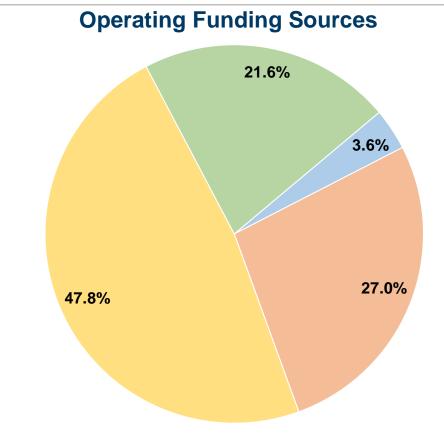

#### **Summary of Operating Expenses (OE)**

\$239,030 Total Operating Expenses

#### **Sources of Capital Funds Expended**

Fare Revenues \$0
Local Funds \$0
State Funds \$0
Federal Assistance \$0
Other Funds \$0
Total Capital Funds Expended \$0