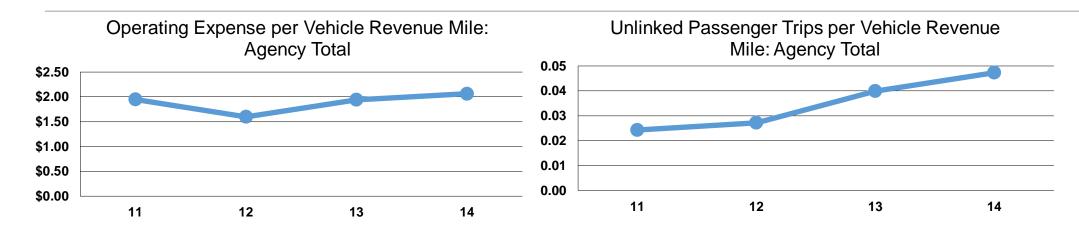

#### Service Efficiency

|                 | Operating Expenses per | Operating Expenses per |  |
|-----------------|------------------------|------------------------|--|
| Mode            | Vehicle Revenue Mile   | Vehicle Revenue Hour   |  |
| Demand Response | \$2.06                 | \$29.02                |  |
| Total           | \$2.06                 | \$29.02                |  |

### **Service Effectiveness**

|                 | Operating Expenses per Unlinked | Unlinked Trips per<br>Vehicle Revenue | Unlinked Trips per<br>Vehicle Revenue |
|-----------------|---------------------------------|---------------------------------------|---------------------------------------|
| Mode            | Passenger Trip                  | Mile                                  | Hour                                  |
| Demand Response | \$16.66                         | 0.1                                   | 1.7                                   |
| Total           | \$16.66                         | 0.1                                   | 1.7                                   |