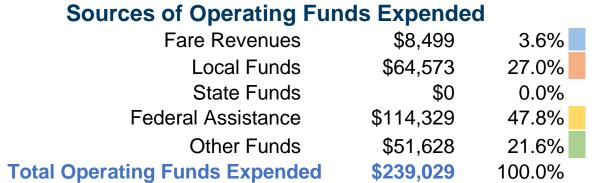

#### **Summary of Operating Expenses (OE)**

\$239,030 Total Operating Expenses

#### **Sources of Capital Funds Expended**

Fare Revenues \$0
Local Funds \$0
State Funds \$0
Federal Assistance \$0
Other Funds \$0
Total Capital Funds Expended \$0