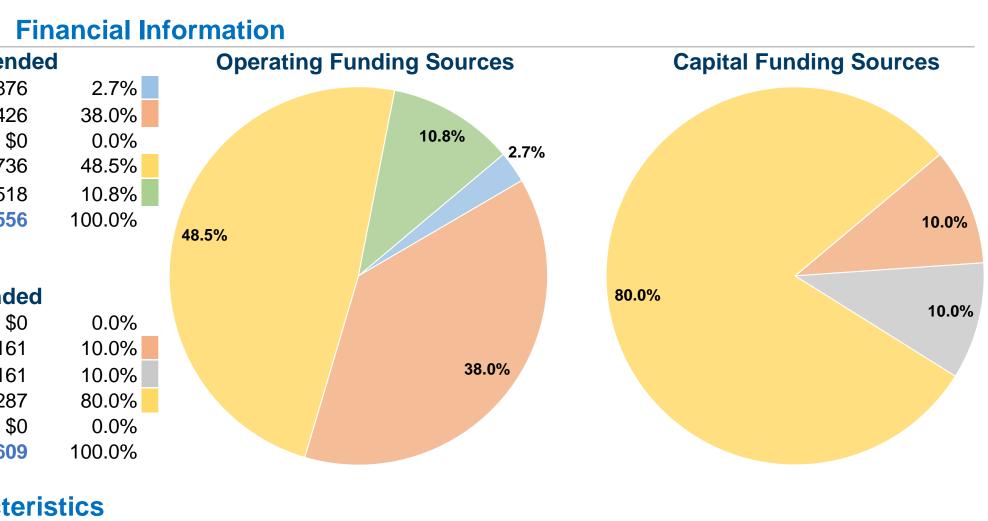

## **City of Cedartown**

2014 Annual Agency Profile

| <b>General Information</b>                                                            |                                       | Fin        |
|---------------------------------------------------------------------------------------|---------------------------------------|------------|
|                                                                                       | Sources of Operating Funds Exp        |            |
|                                                                                       | Fare Revenues                         | \$1,876    |
| Service Consumption                                                                   | Local Funds                           | \$26,426   |
| 4,508 Annual Unlinked Trips (UPT)                                                     | State Funds                           | \$0        |
|                                                                                       | Federal Assistance                    | \$33,736   |
| Service Supplied                                                                      | Other Funds                           | \$7,518    |
| 17,508 Annual Vehicle Revenue Miles (VRM)<br>1,816 Annual Vehicle Revenue Hours (VRH) | <b>Total Operating Funds Expended</b> | \$69,556   |
| Summary of Operating Expenses (OE)                                                    | Sources of Capital Funds              | s Expended |
| \$69,556 Total Operating Expenses                                                     | Fare Revenues                         | \$0        |
|                                                                                       | Local Funds                           | \$161      |
| Database Information                                                                  | State Funds                           | \$161      |
| NTDID: 4R03-41035                                                                     | Federal Assistance                    | \$1,287    |
| Reporter Type: Rural General Public Transit                                           | Other Funds                           | \$0        |

Other Funds **Total Capital Funds Expended** \$1,609