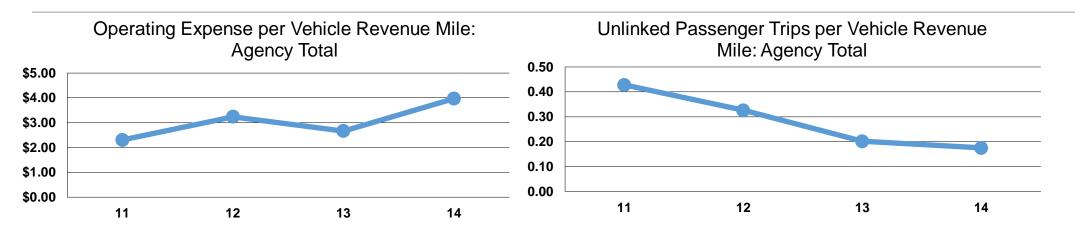

## **Performance Measures**

## **Service Efficiency**

| Mada            | Operating Expenses per | Operating Expenses per |  |
|-----------------|------------------------|------------------------|--|
| Mode            | Vehicle Revenue Mile   | Vehicle Revenue Hour   |  |
| Demand Response | \$3.97                 | \$38.30                |  |
| Total           | \$3.97                 | \$38.30                |  |

|                 | Service Effectiveness                                |                                               |                                               |  |
|-----------------|------------------------------------------------------|-----------------------------------------------|-----------------------------------------------|--|
| Mode            | Operating Expenses<br>per Unlinked<br>Passenger Trip | Unlinked Trips per<br>Vehicle Revenue<br>Mile | Unlinked Trips per<br>Vehicle Revenue<br>Hour |  |
| Demand Response |                                                      | 0.3                                           | 2.5                                           |  |
| Total           | \$15.43                                              | 0.3                                           | 2.5                                           |  |
|                 |                                                      |                                               |                                               |  |