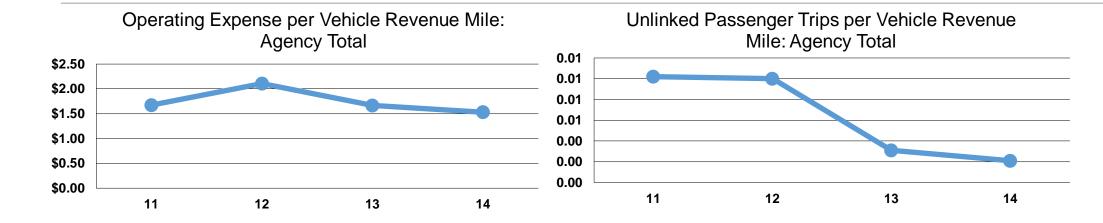

#### **Performance Measures**

## **Service Efficiency**

| Mode                  | Operating Expenses per Vehicle Revenue Mile | Operating Expenses per<br>Vehicle Revenue Hour |
|-----------------------|---------------------------------------------|------------------------------------------------|
| Demand Response Total | \$1.53<br><b>\$1.53</b>                     | \$23.68<br><b>\$23.68</b>                      |

# **Service Effectiveness**

|                 | Operating Expenses per Unlinked | Unlinked Trips per<br>Vehicle Revenue | Unlinked Trips per<br>Vehicle Revenue |  |  |  |
|-----------------|---------------------------------|---------------------------------------|---------------------------------------|--|--|--|
| Mode            | Passenger Trip                  | Mile                                  | Hour                                  |  |  |  |
| Demand Response | \$7.83                          | 0.2                                   | 3.0                                   |  |  |  |
| Total           | \$7.83                          | 0.2                                   | 3.0                                   |  |  |  |