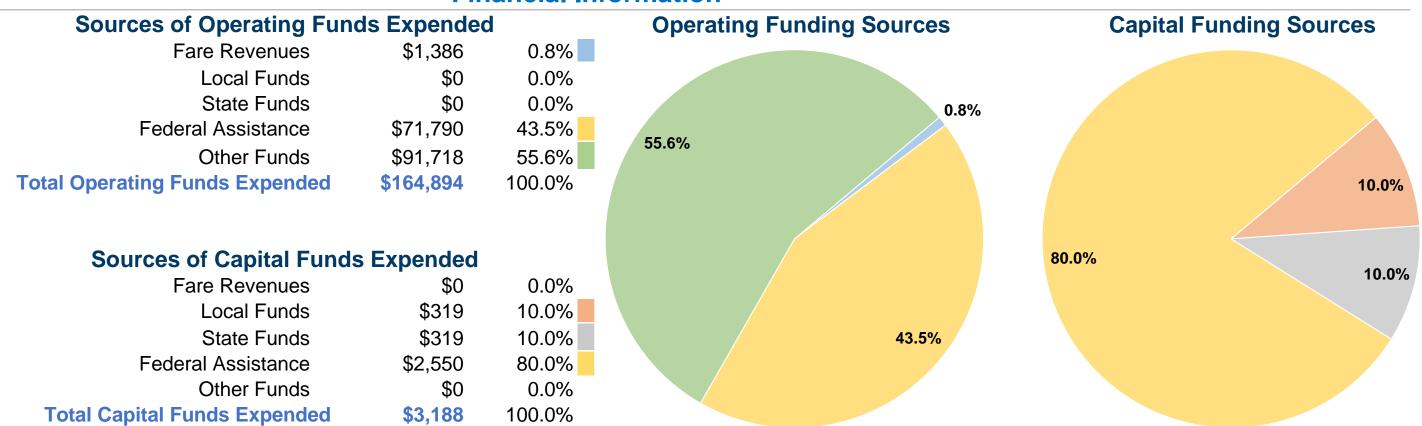

# **Financial Information**

## **Summary of Operating Expenses (OE)**

\$164,893 Total Operating Expenses

# **Modal Characteristics**

\$3,188

100.0%