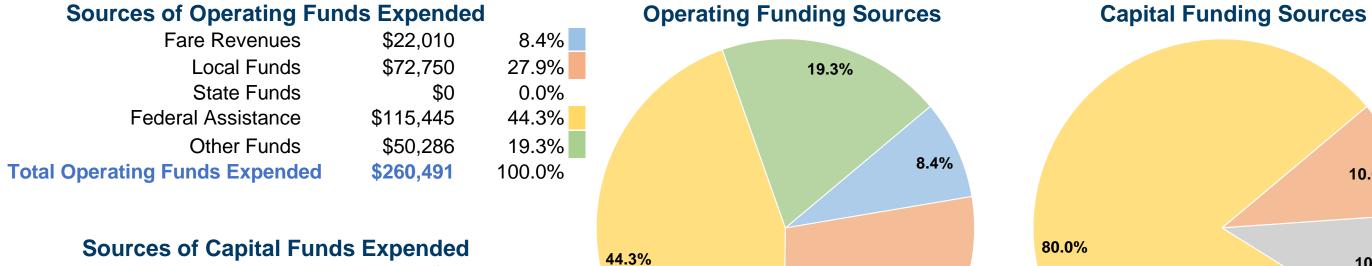

#### **Summary of Operating Expenses (OE)**

\$260,491 Total Operating Expenses

### **Financial Information**

| \$0      | 0.0%                                  |
|----------|---------------------------------------|
| \$4,403  | 10.0%                                 |
| \$4,403  | 10.0%                                 |
| \$35,228 | 80.0%                                 |
| \$0      | 0.0%                                  |
| \$44,034 | 100.0%                                |
|          | \$4,403<br>\$4,403<br>\$35,228<br>\$0 |

27.9%