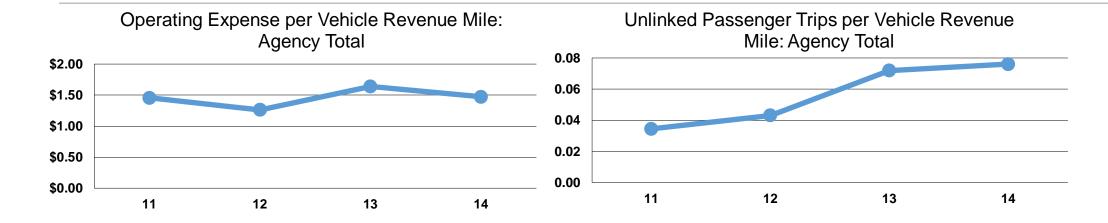

#### **Service Efficiency**

| Mode            | Operating Expenses per<br>Vehicle Revenue Mile | Operating Expenses per<br>Vehicle Revenue Hour |  |
|-----------------|------------------------------------------------|------------------------------------------------|--|
| Demand Response | \$1.47                                         | \$19.33                                        |  |
| Total           | \$1.47                                         | \$19.33                                        |  |

# **Service Effectiveness**

| -               | Operating Expenses per Unlinked | Unlinked Trips per<br>Vehicle Revenue | Unlinked Trips per<br>Vehicle Revenue |  |  |  |
|-----------------|---------------------------------|---------------------------------------|---------------------------------------|--|--|--|
| Mode            | Passenger Trip                  | Mile                                  | Hour                                  |  |  |  |
| Demand Response | \$9.54                          | 0.2                                   | 2.0                                   |  |  |  |
| <b>Total</b>    | \$9.54                          | 0.2                                   | 2.0                                   |  |  |  |