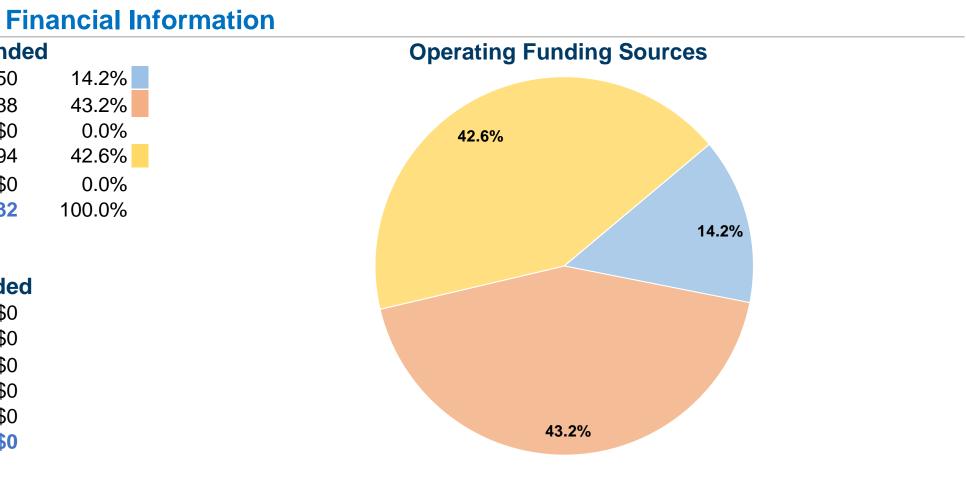

# Sources of Operating Funds ExpendedFare Revenues\$8,750Local Funds\$26,588State Funds\$0Federal Assistance\$26,194Other Funds\$0Total Operating Funds Expended\$61,532