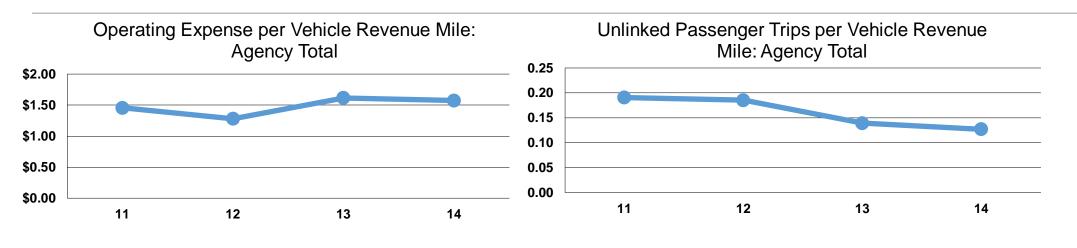

## Service Efficiency

| Mode            | Operating Expenses per<br>Vehicle Revenue Mile | Operating Expenses per<br>Vehicle Revenue Hour |  |
|-----------------|------------------------------------------------|------------------------------------------------|--|
| Demand Response | \$1.57                                         | \$21.02                                        |  |
| Total           | <b>\$1.57</b>                                  | <b>\$21.02</b>                                 |  |

|                 | Service Effectiveness              |                                       |                                       |
|-----------------|------------------------------------|---------------------------------------|---------------------------------------|
| -               | Operating Expenses<br>per Unlinked | Unlinked Trips per<br>Vehicle Revenue | Unlinked Trips per<br>Vehicle Revenue |
| Mode            | Passenger Trip                     | Mile                                  | Hour                                  |
| Demand Response | \$10.49                            | 0.1                                   | 2.0                                   |
| Total           | \$10.49                            | 0.1                                   | 2.0                                   |