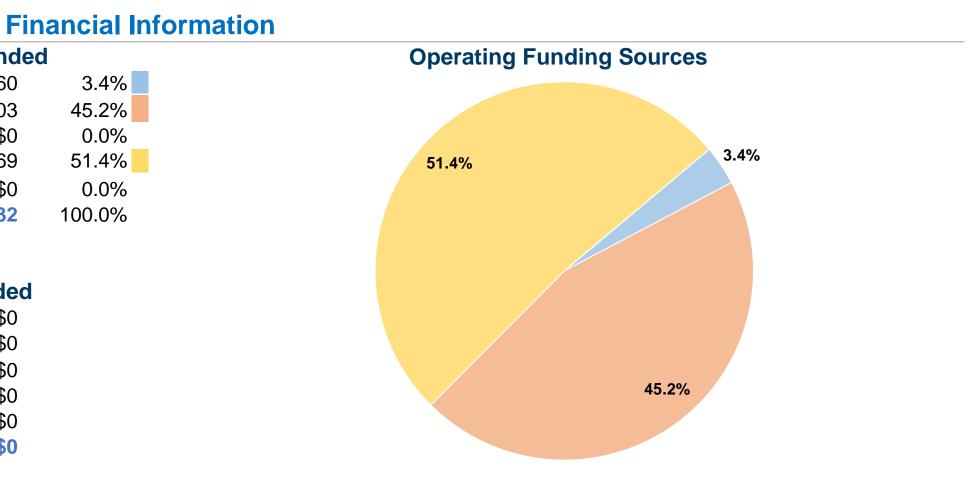

#### **Sources of Operating Funds Expended** Fare Revenues \$6,960 \$93,303 Local Funds State Funds \$0 Federal Assistance \$106,169 Other Funds \$0 **Total Operating Funds Expended** \$206,432