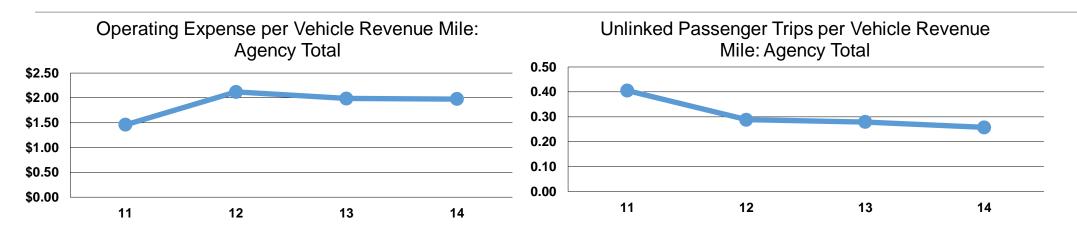

## **Service Efficiency**

| Mode            | Operating Expenses per<br>Vehicle Revenue Mile | Operating Expenses per<br>Vehicle Revenue Hour |  |
|-----------------|------------------------------------------------|------------------------------------------------|--|
| Demand Response | \$1.98                                         | \$29.70                                        |  |
| Total           | \$1.98                                         | \$29.70                                        |  |

|                 | Service Effectiveness                                |                                               |                                               |
|-----------------|------------------------------------------------------|-----------------------------------------------|-----------------------------------------------|
| Mode            | Operating Expenses<br>per Unlinked<br>Passenger Trip | Unlinked Trips per<br>Vehicle Revenue<br>Mile | Unlinked Trips per<br>Vehicle Revenue<br>Hour |
| Demand Response | \$5.18                                               | 0.4                                           | 5.7                                           |
| Total           | \$5.18                                               | 0.4                                           | 5.7                                           |
| •               |                                                      |                                               |                                               |