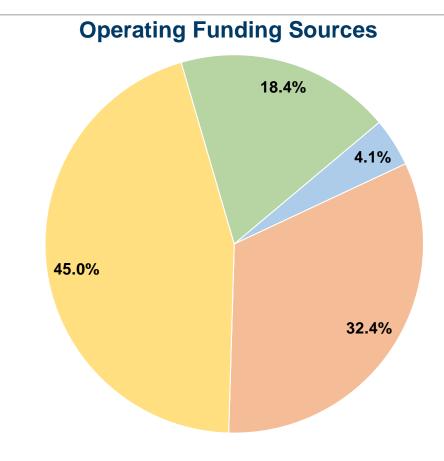

### Financial Information

#### **Summary of Operating Expenses (OE)**

\$208,090 Total Operating Expenses