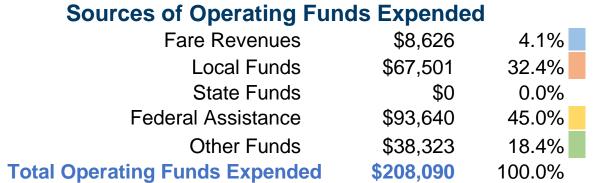

### Financial Information

#### **Summary of Operating Expenses (OE)**

\$208,090 Total Operating Expenses