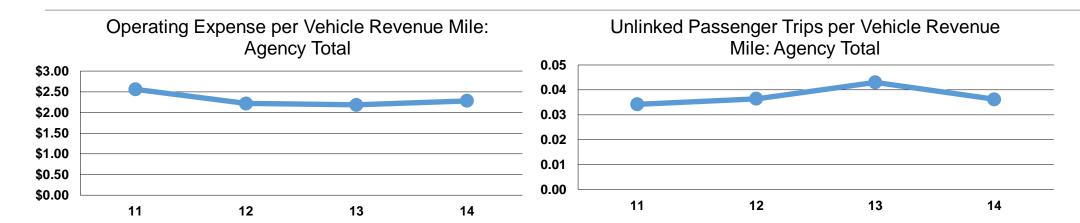

#### **Performance Measures**

#### **Service Efficiency**

|                 | Operating Expenses per | Operating Expenses per |  |
|-----------------|------------------------|------------------------|--|
| Mode            | Vehicle Revenue Mile   | Vehicle Revenue Hour   |  |
| Demand Response | \$2.28                 | \$34.87                |  |
| Total           | \$2.28                 | \$34.87                |  |

#### **Service Effectiveness**

| Operating Expenses per Unlinked | Unlinked Trips per<br>Vehicle Revenue | Unlinked Trips per<br>Vehicle Revenue                        |
|---------------------------------|---------------------------------------|--------------------------------------------------------------|
| Passenger Trip                  | Mile                                  | Hour                                                         |
| \$21.72                         | 0.1                                   | 1.6                                                          |
| \$21.72                         | 0.1                                   | 1.6                                                          |
|                                 | per Unlinked Passenger Trip \$21.72   | per Unlinked Vehicle Revenue Passenger Trip Mile \$21.72 0.1 |