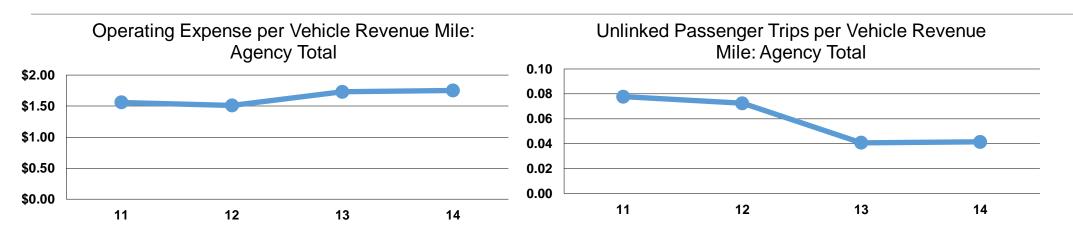

# **Service Efficiency**

| Mode            | Operating Expenses per<br>Vehicle Revenue Mile | Operating Expenses per<br>Vehicle Revenue Hour |
|-----------------|------------------------------------------------|------------------------------------------------|
| Demand Response | \$1.75                                         | \$33.14                                        |
| Total           | <b>\$1.75</b>                                  | <b>\$33.14</b>                                 |

|                 | Service Effectiveness                                |                                               |                                               |  |
|-----------------|------------------------------------------------------|-----------------------------------------------|-----------------------------------------------|--|
| Mode            | Operating Expenses<br>per Unlinked<br>Passenger Trip | Unlinked Trips per<br>Vehicle Revenue<br>Mile | Unlinked Trips per<br>Vehicle Revenue<br>Hour |  |
| Demand Response | \$19.95                                              | 0.1                                           | 1.7                                           |  |
| Total           | \$19.95                                              | 0.1                                           | 1.7                                           |  |