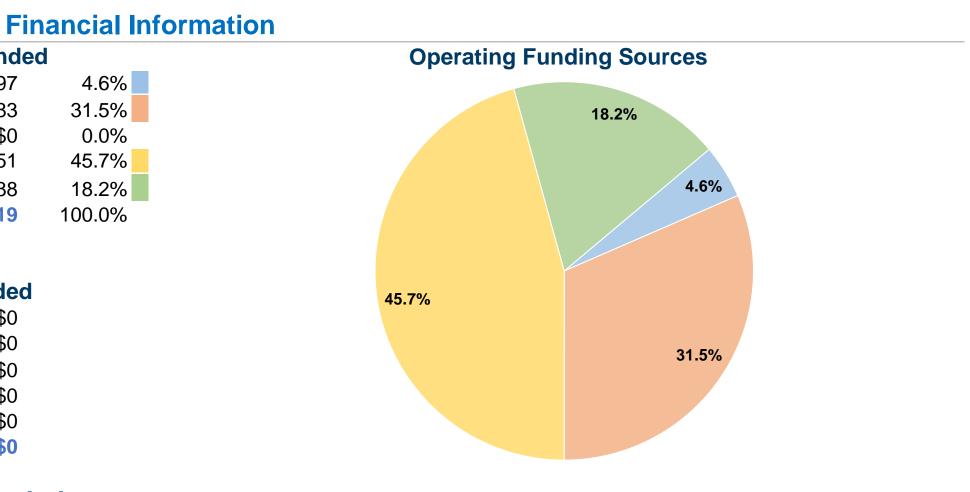

#### **Sources of Operating Funds Expended** Fare Revenues \$5,497 \$37,783 Local Funds State Funds \$0 Federal Assistance \$54,751 Other Funds \$21,788 **Total Operating Funds Expended** \$119,819