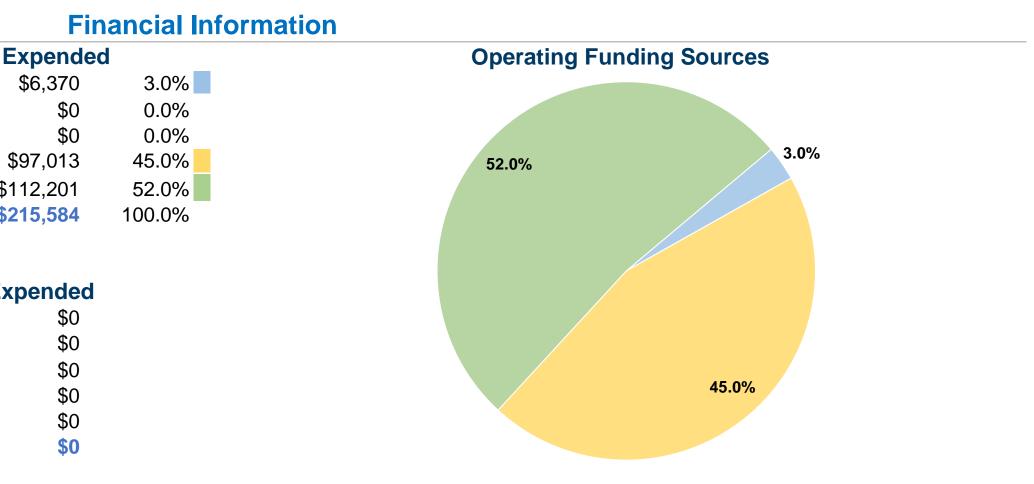

# **Taylor County Transit (TCT)**

2014 Annual Agency Profile

| <b>General Information</b>                 |                                |      |  |  |
|--------------------------------------------|--------------------------------|------|--|--|
|                                            | Sources of Operating Fun       | ds E |  |  |
|                                            | Fare Revenues                  |      |  |  |
| Service Consumption                        | Local Funds                    |      |  |  |
| 12,321 Annual Unlinked Trips (UPT)         | State Funds                    |      |  |  |
|                                            | Federal Assistance             | \$   |  |  |
| Service Supplied                           | Other Funds                    | \$1  |  |  |
| 138,598 Annual Vehicle Revenue Miles (VRM) | Total Operating Funds Expended | \$2  |  |  |
| 5,416 Annual Vehicle Revenue Hours (VRH)   |                                |      |  |  |
| Summary of Operating Expenses (OE)         | Sources of Capital Funds Exp   |      |  |  |
| \$215,584 Total Operating Expenses         | Fare Revenues                  |      |  |  |
|                                            | Local Funds                    |      |  |  |
| Database Information                       | State Funds                    |      |  |  |

#### xpended

| Fare Revenues                | \$0        |
|------------------------------|------------|
| Local Funds                  | \$0        |
| State Funds                  | \$0        |
| Federal Assistance           | \$0        |
| Other Funds                  | \$0        |
| Total Capital Funds Expended | <b>\$0</b> |