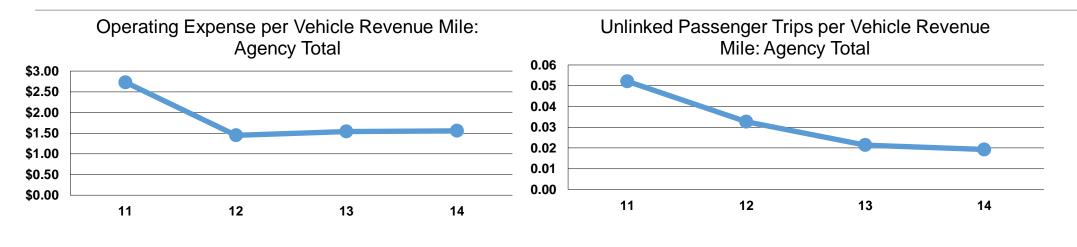

## **Service Efficiency**

| Mode            | Operating Expenses per<br>Vehicle Revenue Mile | Operating Expenses per<br>Vehicle Revenue Hour |  |
|-----------------|------------------------------------------------|------------------------------------------------|--|
| Demand Response | \$1.56                                         | \$39.81                                        |  |
| Total           | <b>\$1.56</b>                                  | <b>\$39.81</b>                                 |  |

|                 | Service Effectiveness                                |                                               |                                               |
|-----------------|------------------------------------------------------|-----------------------------------------------|-----------------------------------------------|
| Mode            | Operating Expenses<br>per Unlinked<br>Passenger Trip | Unlinked Trips per<br>Vehicle Revenue<br>Mile | Unlinked Trips per<br>Vehicle Revenue<br>Hour |
| Demand Response | \$17.50                                              | 0.1                                           | 2.3                                           |
| Total           | \$17.50                                              | 0.1                                           | 2.3                                           |