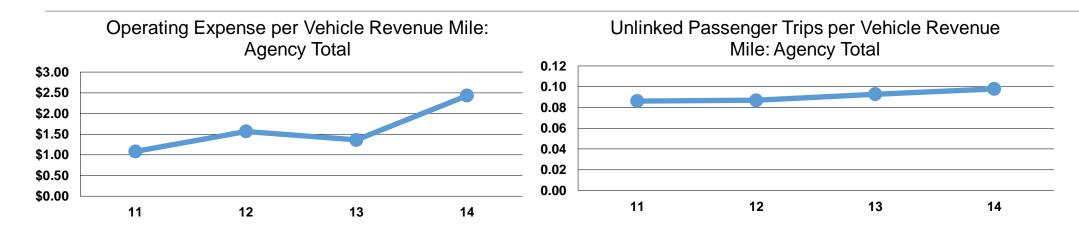

#### **Service Efficiency**

|                 | Operating Expenses per | Operating Expenses per |  |
|-----------------|------------------------|------------------------|--|
| Mode            | Vehicle Revenue Mile   | Vehicle Revenue Hour   |  |
| Demand Response | \$2.43                 | \$36.58                |  |
| Total           | <b>\$2.43</b>          | \$36.58                |  |

# **Service Effectiveness**

|                 | Operating Expenses per Unlinked | Unlinked Trips per<br>Vehicle Revenue | Unlinked Trips per<br>Vehicle Revenue |
|-----------------|---------------------------------|---------------------------------------|---------------------------------------|
| Mode            | Passenger Trip                  | Mile                                  | Hour                                  |
| Demand Response | \$13.03                         | 0.2                                   | 2.8                                   |
| Total           | \$13.03                         | 0.2                                   | 2.8                                   |