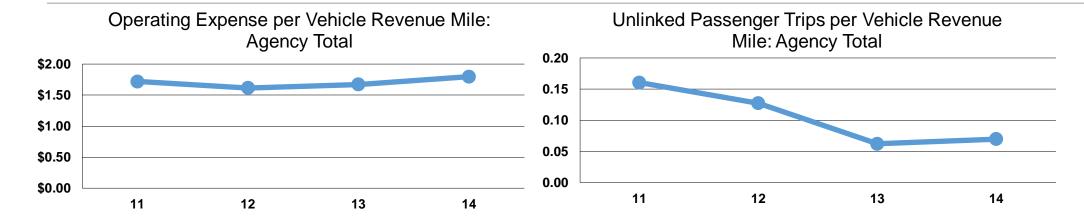

## **Performance Measures**

# **Service Efficiency**

|                 | Operating Expenses per | Operating Expenses per |  |  |
|-----------------|------------------------|------------------------|--|--|
| Mode            | Vehicle Revenue Mile   | Vehicle Revenue Hour   |  |  |
| Demand Response | \$1.80                 | \$33.68                |  |  |
| Total           | \$1.80                 | \$33.68                |  |  |

# **Service Effectiveness**

|                 | Operating Expenses per Unlinked | Unlinked Trips per<br>Vehicle Revenue | Unlinked Trips per<br>Vehicle Revenue |
|-----------------|---------------------------------|---------------------------------------|---------------------------------------|
| Mode            | Passenger Trip                  | Mile                                  | Hour                                  |
| Demand Response | \$25.70                         | 0.1                                   | 1.3                                   |
| Total           | \$25.70                         | 0.1                                   | 1.3                                   |