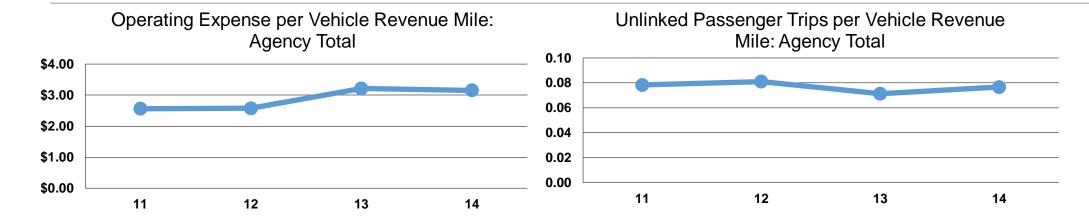

#### **Service Efficiency**

|                 | Operating Expenses per | Operating Expenses per |  |
|-----------------|------------------------|------------------------|--|
| Mode            | Vehicle Revenue Mile   | Vehicle Revenue Hour   |  |
| Demand Response | \$3.15                 | \$43.53                |  |
| Total           | \$3.15                 | \$43.53                |  |

# **Service Effectiveness**

|                 | Operating Expenses per Unlinked | Unlinked Trips per<br>Vehicle Revenue | Unlinked Trips per<br>Vehicle Revenue |
|-----------------|---------------------------------|---------------------------------------|---------------------------------------|
| Mode            | Passenger Trip                  | Mile                                  | Hour                                  |
| Demand Response | \$23.63                         | 0.1                                   | 1.8                                   |
| Total           | \$23.63                         | 0.1                                   | 1.8                                   |