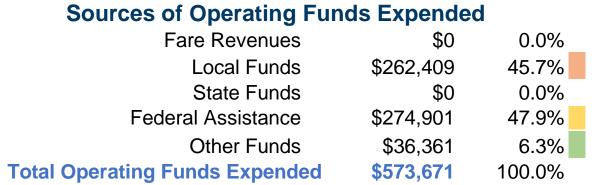

#### **Summary of Operating Expenses (OE)**

**\$573,671 Total Operating Expenses** 

#### **Vehicles Operated** at Maximum Service

|                 | Directly | Purchased      | Operating       | Fare       | <b>Uses of Capital</b> | <b>Annual Unlinked</b> | <b>Annual Vehicle</b> | <b>Annual Vehicle</b> |
|-----------------|----------|----------------|-----------------|------------|------------------------|------------------------|-----------------------|-----------------------|
| Mode            | Operated | Transportation | <b>Expenses</b> | Revenues   | Funds                  | Trips                  | Revenue Miles         | Revenue Hours         |
| Demand Response | 9        | -              | \$573,671       | \$0        | \$0                    | 24,280                 | 182,002               | 13,178                |
| Total           | 9        | -              | \$573,671       | <b>\$0</b> | <b>\$0</b>             | 24,280                 | 182,002               | 13,178                |