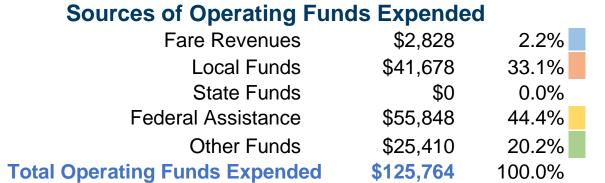

## **Summary of Operating Expenses (OE)**

**\$125,764 Total Operating Expenses** 

### **Sources of Capital Funds Expended**

Fare Revenues \$0 Local Funds State Funds Federal Assistance \$0 \$0 Other Funds **Total Capital Funds Expended** \$0