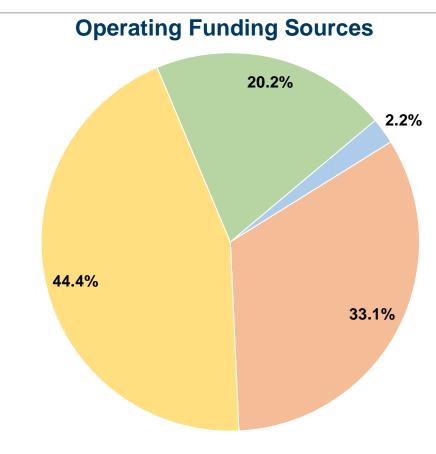

## **Summary of Operating Expenses (OE)**

**\$125,764 Total Operating Expenses** 

### **Sources of Capital Funds Expended**

Fare Revenues \$0 Local Funds State Funds Federal Assistance \$0 \$0 Other Funds **Total Capital Funds Expended** \$0