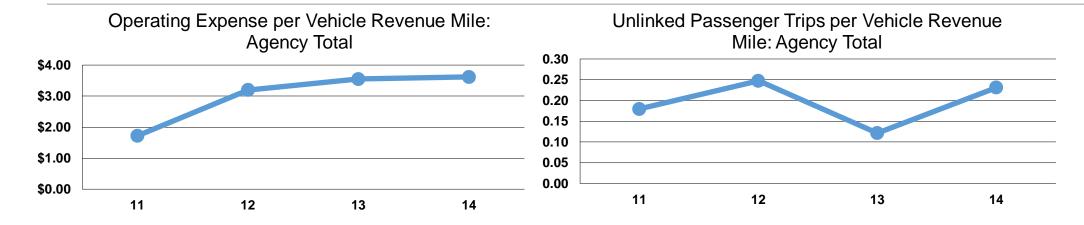

#### **Performance Measures**

# **Service Efficiency**

| Operating Expenses per | Operating Expenses per<br>Vehicle Revenue Hour            |  |
|------------------------|-----------------------------------------------------------|--|
|                        | \$33.24                                                   |  |
|                        | \$33.24                                                   |  |
|                        | Operating Expenses per Vehicle Revenue Mile \$3.62 \$3.62 |  |

# **Service Effectiveness**

| Mode            | Operating Expenses per Unlinked Passenger Trip | Unlinked Trips per<br>Vehicle Revenue<br>Mile | Unlinked Trips per<br>Vehicle Revenue<br>Hour |
|-----------------|------------------------------------------------|-----------------------------------------------|-----------------------------------------------|
| Demand Response | \$10.79                                        | 0.3                                           | 3.1                                           |
| Total           | \$10.79                                        | 0.3                                           | 3.1                                           |