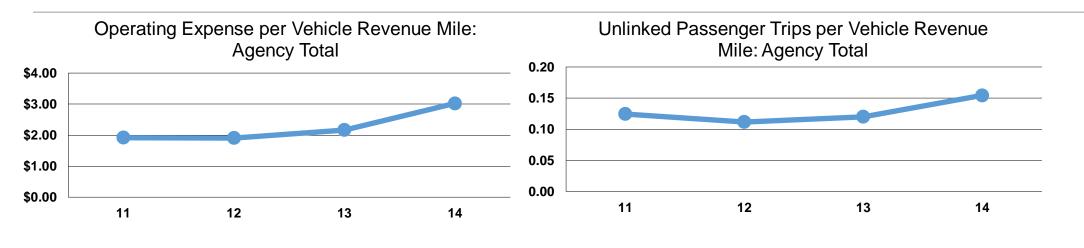

# **Service Efficiency**

| Mode            | Operating Expenses per<br>Vehicle Revenue Mile | Operating Expenses per<br>Vehicle Revenue Hour |  |
|-----------------|------------------------------------------------|------------------------------------------------|--|
| Demand Response | \$3.03                                         | \$36.08                                        |  |
| Total           | <b>\$3.03</b>                                  | <b>\$36.08</b>                                 |  |

|                 | Service Effectiveness                                |                                               |                                               |  |
|-----------------|------------------------------------------------------|-----------------------------------------------|-----------------------------------------------|--|
| Mode            | Operating Expenses<br>per Unlinked<br>Passenger Trip | Unlinked Trips per<br>Vehicle Revenue<br>Mile | Unlinked Trips per<br>Vehicle Revenue<br>Hour |  |
| Demand Response | \$13.85                                              | 0.2                                           | 2.6                                           |  |
| Total           | \$13.85                                              | 0.2                                           | 2.6                                           |  |