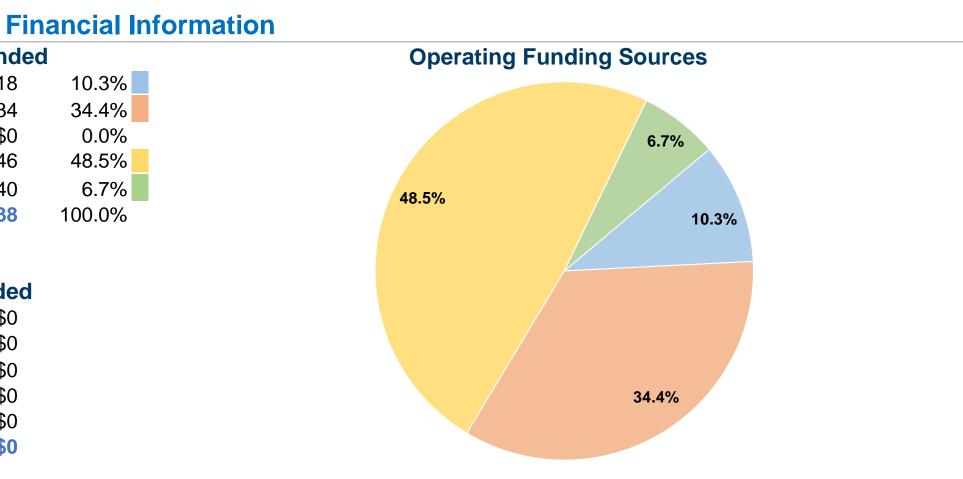

#### **Sources of Operating Funds Expended** Fare Revenues \$21,818 \$72,834 Local Funds State Funds \$0 Federal Assistance \$102,746 Other Funds \$14,240 **Total Operating Funds Expended** \$211,638