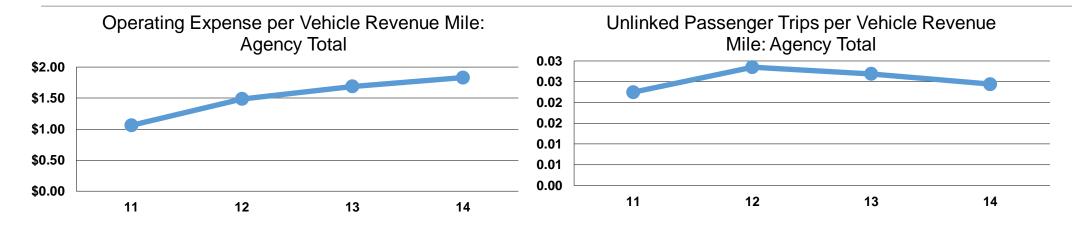

**Service Effectiveness** 

#### **Service Efficiency**

|                 | Operating Expenses per | Operating Expenses per |                 | Operating Expenses per Unlinked | Unlinked Trips per<br>Vehicle Revenue | Unlinked Trips per<br>Vehicle Revenue |
|-----------------|------------------------|------------------------|-----------------|---------------------------------|---------------------------------------|---------------------------------------|
| Mode            | Vehicle Revenue Mile   | Vehicle Revenue Hour   | Mode            | Passenger Trip                  | Mile                                  | Hour                                  |
| Demand Response | \$1.83                 | \$31.81                | Demand Response | \$30.34                         | 0.1                                   | 1.0                                   |
| Total           | \$1.83                 | \$31.81                | Total           | \$30.34                         | 0.1                                   | 1.0                                   |