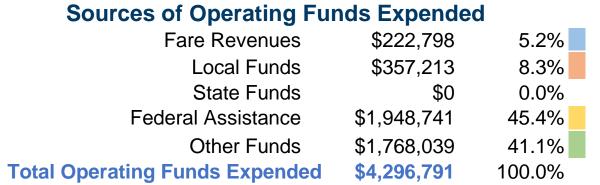

#### **Sources of Capital Funds Expended**

| • • • • • • • • • • • • • • • • • • • |            |
|---------------------------------------|------------|
| Fare Revenues                         | \$0        |
| Local Funds                           | \$0        |
| State Funds                           | \$0        |
| Federal Assistance                    | \$0        |
| Other Funds                           | \$0        |
| Total Capital Funds Expended          | <b>\$0</b> |